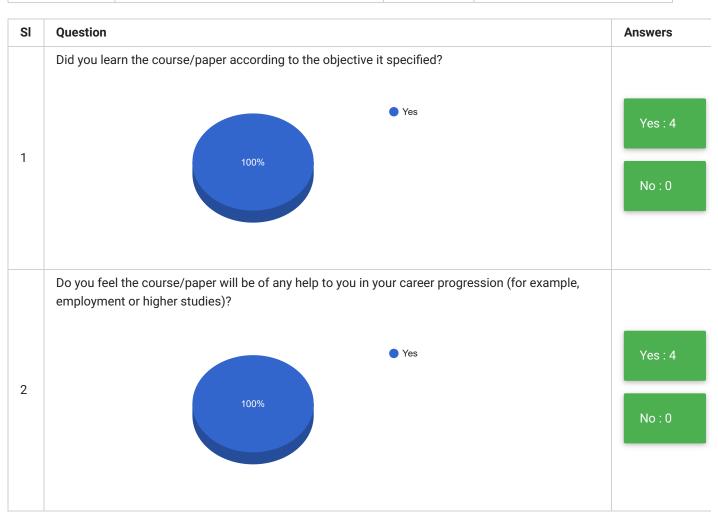

| SI | Question                                                                                        | Answer        |
|----|-------------------------------------------------------------------------------------------------|---------------|
| 5  | Any other comment that you wish to make about your course or teacher or learning resources etc. | See Comment • |