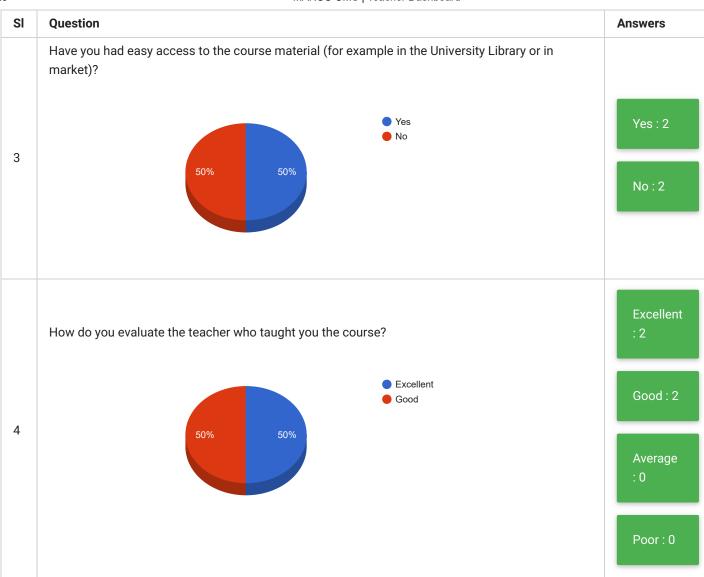

| SI | Question                                                                                        | Answer        |
|----|-------------------------------------------------------------------------------------------------|---------------|
| 5  | Any other comment that you wish to make about your course or teacher or learning resources etc. | See Comment • |