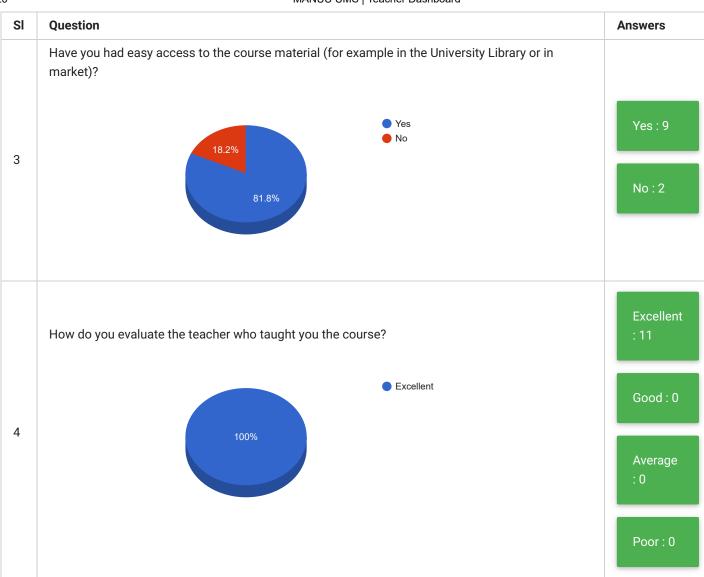

arrow\_back

## Students Feedback on Teaching and Learning Department of Zoology

## PRINT

| Feedback<br>Form | Students Feedback on Teaching and<br>Learning | Period     | Semester Examination May 2019 |
|------------------|-----------------------------------------------|------------|-------------------------------|
| School           | School of Sciences                            | Department | Department of Zoology         |
| Teacher(s)       | All Teachers                                  | Course(s)  | All Courses                   |





| SI | Question                                                                                        | Answer        |
|----|-------------------------------------------------------------------------------------------------|---------------|
| 5  | Any other comment that you wish to make about your course or teacher or learning resources etc. | See Comment • |