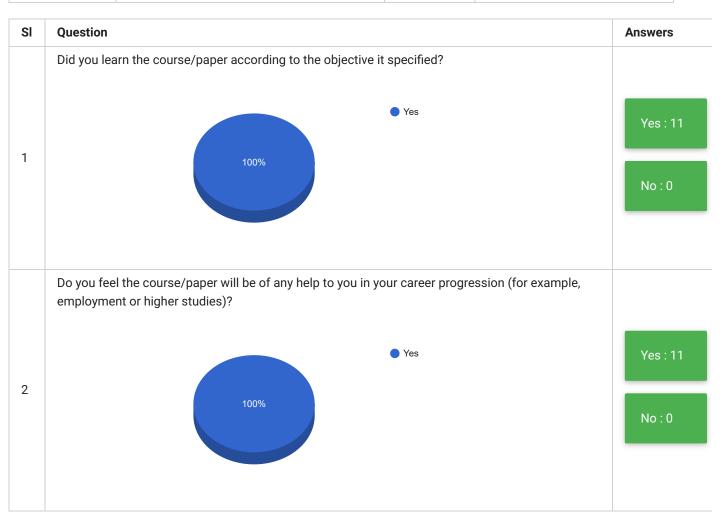

arrow\_back

## Students Feedback on Teaching and Learning Department of Zoology

## PRINT

| Feedback<br>Form | Students Feedback on Teaching and<br>Learning | Period     | Semester Examination May 2019 |
|------------------|-----------------------------------------------|------------|-------------------------------|
| School           | School of Sciences                            | Department | Department of Zoology         |
| Teacher(s)       | All Teachers                                  | Course(s)  | All Courses                   |





| SI | Question                                                                                        | Answer        |
|----|-------------------------------------------------------------------------------------------------|---------------|
| 5  | Any other comment that you wish to make about your course or teacher or learning resources etc. | See Comment • |