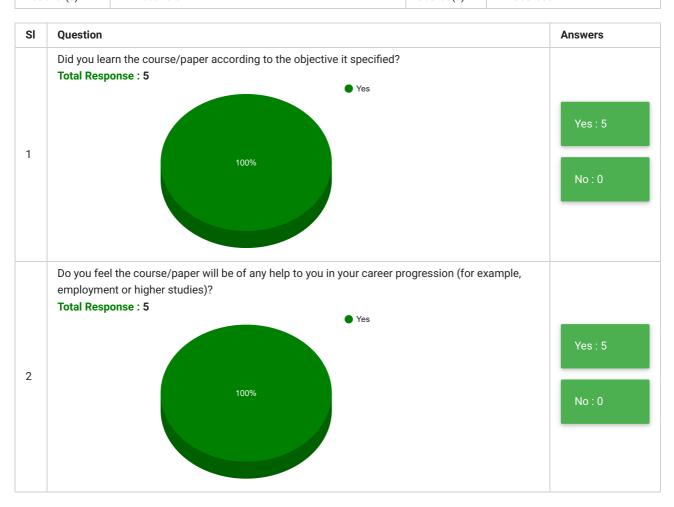

## **Botany Section** Students' Feedback on Curriculum, Teaching and Learning

| Feedback<br>Form | Students' Feedback on Curriculum, Teaching and<br>Learning | Period     | Semester Examination Dec-<br>2018 |
|------------------|------------------------------------------------------------|------------|-----------------------------------|
| School           | School of Sciences                                         | Department | Botany Section                    |
| Teacher(s)       | All Teachers                                               | Course(s)  | All Courses                       |