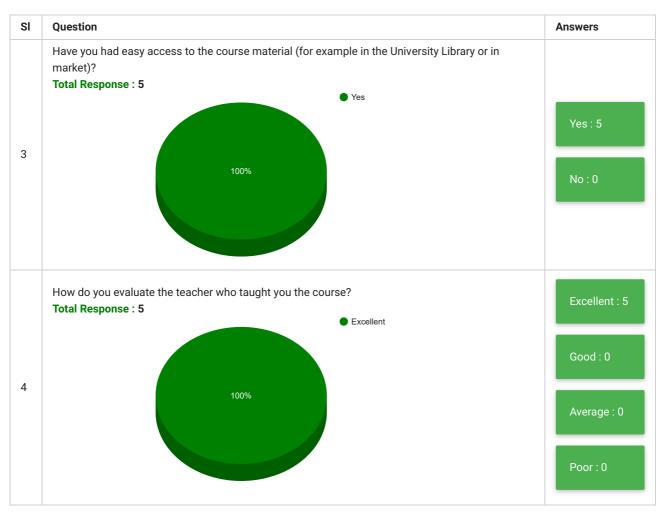

## **Botany Section** Students' Feedback on Curriculum, Teaching and Learning

| Feedback<br>Form | Students' Feedback on Curriculum, Teaching and<br>Learning | Period     | Semester Examination Dec-<br>2018 |
|------------------|------------------------------------------------------------|------------|-----------------------------------|
| School           | School of Sciences                                         | Department | Botany Section                    |
| Teacher(s)       | All Teachers                                               | Course(s)  | All Courses                       |