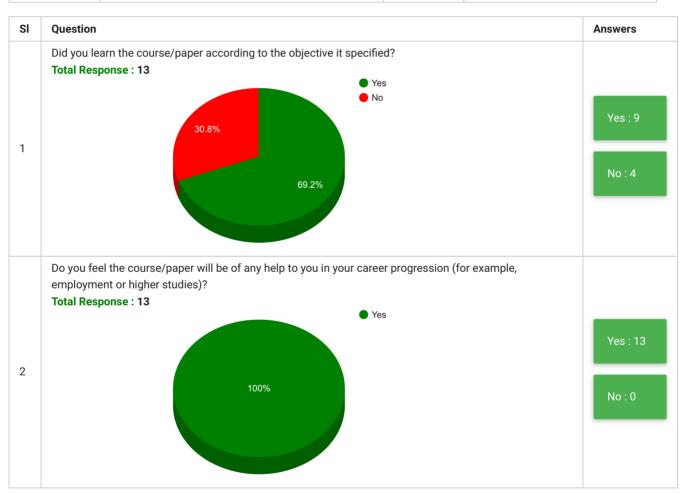

## College of Teacher Education - Asansol Students' Feedback on Curriculum, Teaching and Learning

| Feedback<br>Form | Students' Feedback on Curriculum, Teaching and<br>Learning | Period     | Semester Examination Dec-2018             |
|------------------|------------------------------------------------------------|------------|-------------------------------------------|
| School           | Colleges of Teacher Education                              | Department | College of Teacher Education -<br>Asansol |
| Teacher(s)       | All Teachers                                               | Course(s)  | All Courses                               |