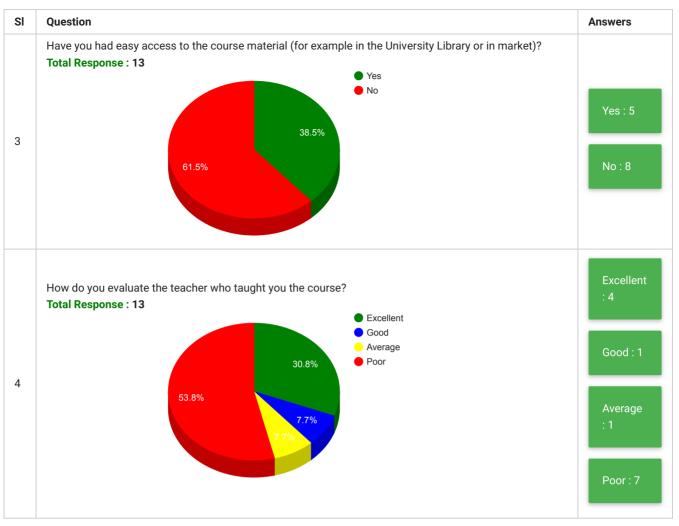

## College of Teacher Education - Asansol Students' Feedback on Curriculum, Teaching and Learning

| Feedback<br>Form | Students' Feedback on Curriculum, Teaching and<br>Learning | Period     | Semester Examination Dec-2018             |
|------------------|------------------------------------------------------------|------------|-------------------------------------------|
| School           | Colleges of Teacher Education                              | Department | College of Teacher Education -<br>Asansol |
| Teacher(s)       | All Teachers                                               | Course(s)  | All Courses                               |