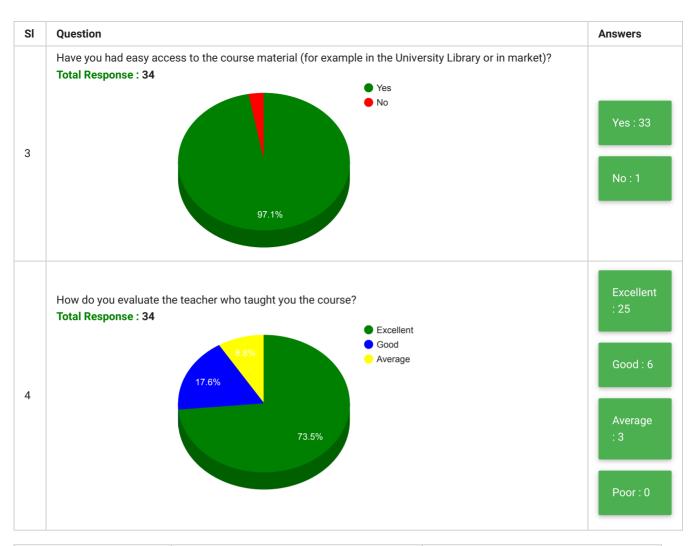

## College of Teacher Education - Aurangabad Students' Feedback on Curriculum, Teaching and Learning

| Feedback<br>Form | Students' Feedback on Curriculum, Teaching and<br>Learning | Period     | Semester Examination Dec-2018                |
|------------------|------------------------------------------------------------|------------|----------------------------------------------|
| School           | Colleges of Teacher Education                              | Department | College of Teacher Education -<br>Aurangabad |
| Teacher(s)       | All Teachers                                               | Course(s)  | All Courses                                  |