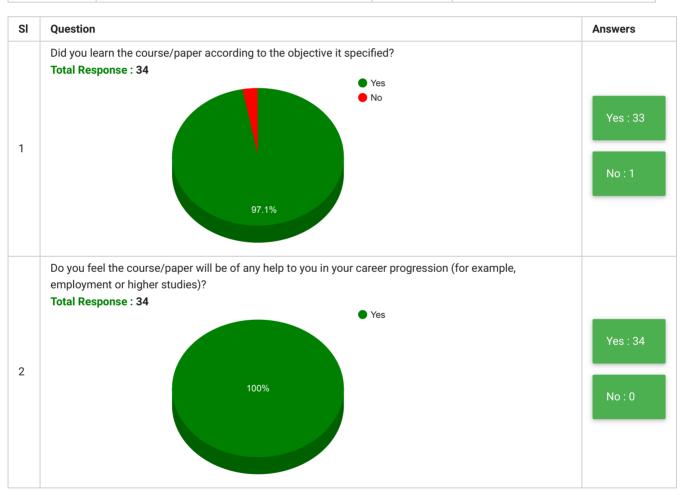

## College of Teacher Education - Aurangabad Students' Feedback on Curriculum, Teaching and Learning

| Feedback<br>Form | Students' Feedback on Curriculum, Teaching and<br>Learning | Period     | Semester Examination Dec-2018                |
|------------------|------------------------------------------------------------|------------|----------------------------------------------|
| School           | Colleges of Teacher Education                              | Department | College of Teacher Education -<br>Aurangabad |
| Teacher(s)       | All Teachers                                               | Course(s)  | All Courses                                  |