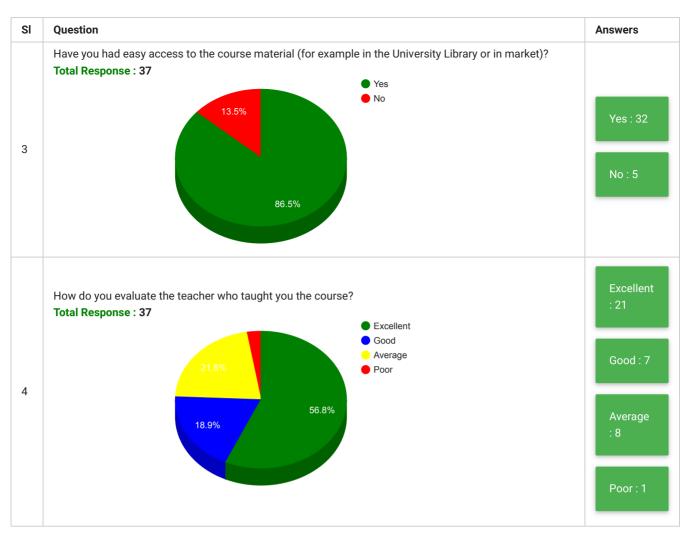

VERSITY

Gachibowli Hyderabad - 500 032 Phone: 91- 40- 23006612-15 Web: http://www.manuu.ac.in A central University Accrediterd 'A' Grade by NAAC

## College of Teacher Education - Bhopal Students' Feedback on Curriculum, Teaching and Learning

| Feedback<br>Form | Students' Feedback on Curriculum, Teaching and<br>Learning | Period     | Semester Examination Dec-2018            |
|------------------|------------------------------------------------------------|------------|------------------------------------------|
| School           | Colleges of Teacher Education                              | Department | College of Teacher Education -<br>Bhopal |
| Teacher(s)       | All Teachers                                               | Course(s)  | All Courses                              |





| SI      | Question                                                                                                          | Answer |  |  |
|---------|-------------------------------------------------------------------------------------------------------------------|--------|--|--|
| 5       | Any other comment that you wish to make about your course or teacher or learning resources etc.                   |        |  |  |
| Answers |                                                                                                                   |        |  |  |
| 1       | No                                                                                                                |        |  |  |
| 2       | All these excellent