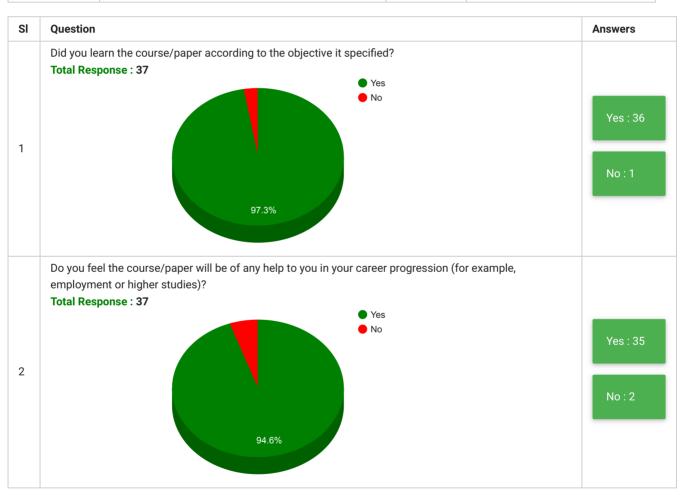

NIVERSITY

Gachibowli Hyderabad - 500 032 Phone: 91- 40- 23006612-15 Web: http://www.manuu.ac.in A central University Accrediterd 'A' Grade by NAAC

## College of Teacher Education - Bhopal Students' Feedback on Curriculum, Teaching and Learning

| Feedback<br>Form | Students' Feedback on Curriculum, Teaching and<br>Learning | Period     | Semester Examination Dec-2018            |
|------------------|------------------------------------------------------------|------------|------------------------------------------|
| School           | Colleges of Teacher Education                              | Department | College of Teacher Education -<br>Bhopal |
| Teacher(s)       | All Teachers                                               | Course(s)  | All Courses                              |





| SI      | Question                                                                                                          | Answer |  |  |
|---------|-------------------------------------------------------------------------------------------------------------------|--------|--|--|
| 5       | Any other comment that you wish to make about your course or teacher or learning resources etc.                   |        |  |  |
| Answers |                                                                                                                   |        |  |  |
| 1       | No                                                                                                                |        |  |  |
| 2       | All these excellent