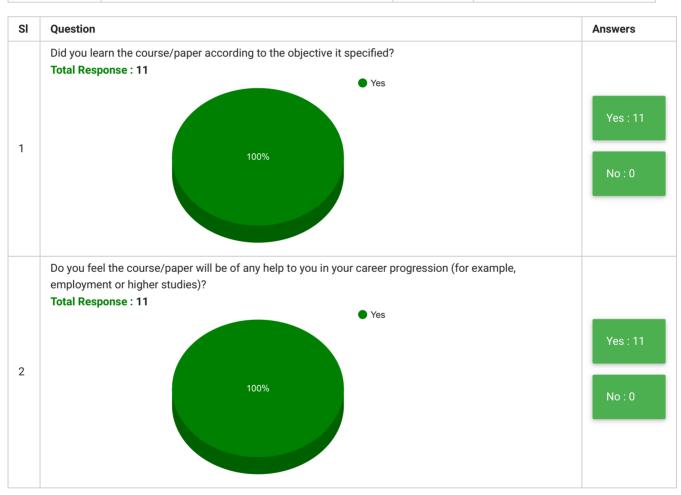

## College of Teacher Education - Nuh Students' Feedback on Curriculum, Teaching and Learning

| Feedback<br>Form | Students' Feedback on Curriculum, Teaching and<br>Learning | Period     | Semester Examination Dec-<br>2018     |
|------------------|------------------------------------------------------------|------------|---------------------------------------|
| School           | Colleges of Teacher Education                              | Department | College of Teacher Education -<br>Nuh |
| Teacher(s)       | All Teachers                                               | Course(s)  | All Courses                           |