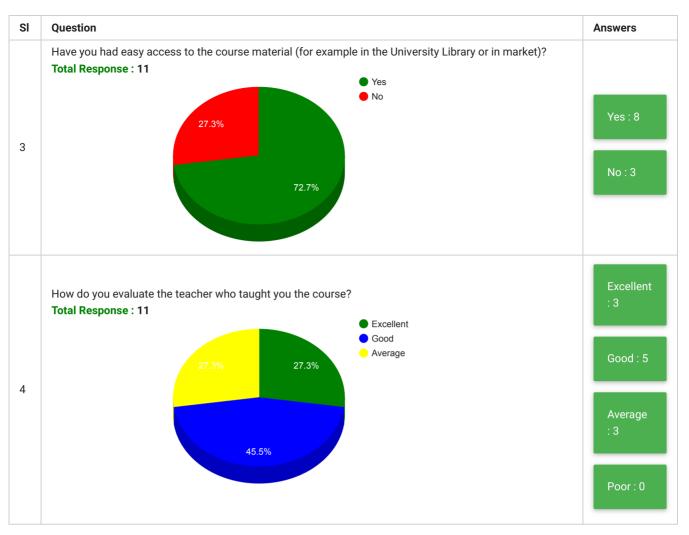

## College of Teacher Education - Nuh Students' Feedback on Curriculum, Teaching and Learning

| Feedback<br>Form | Students' Feedback on Curriculum, Teaching and<br>Learning | Period     | Semester Examination Dec-<br>2018     |
|------------------|------------------------------------------------------------|------------|---------------------------------------|
| School           | Colleges of Teacher Education                              | Department | College of Teacher Education -<br>Nuh |
| Teacher(s)       | All Teachers                                               | Course(s)  | All Courses                           |