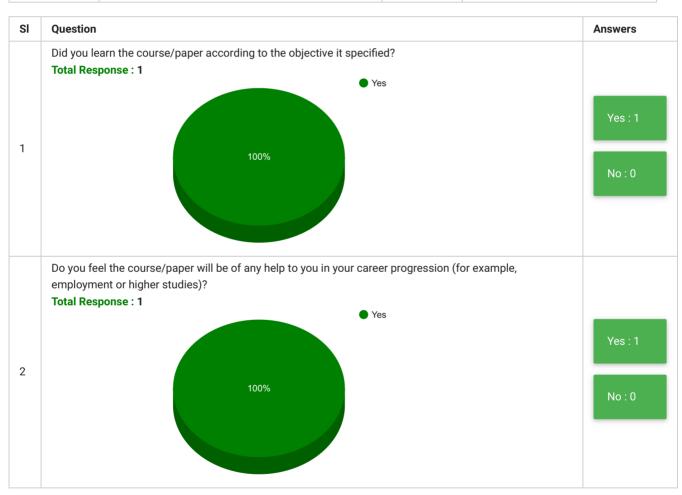

| SI      | Question                                                                                        | Answer |  |  |
|---------|-------------------------------------------------------------------------------------------------|--------|--|--|
| 5       | Any other comment that you wish to make about your course or teacher or learning resources etc. |        |  |  |
| Answers |                                                                                                 |        |  |  |
| 1       | No Comment                                                                                      |        |  |  |