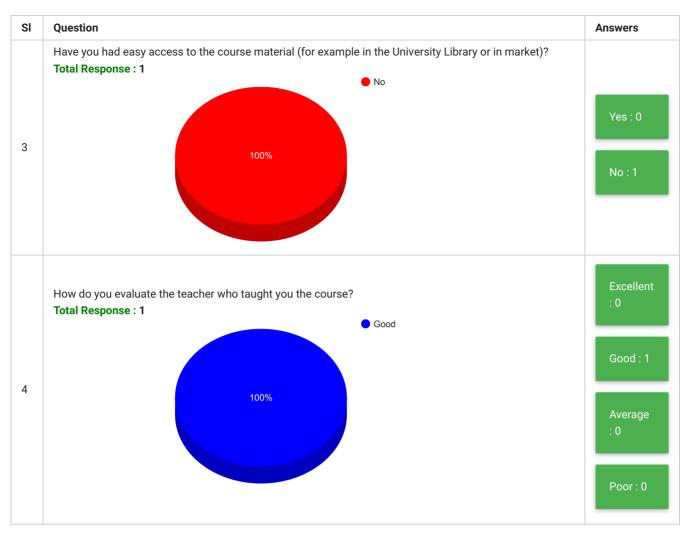

| SI      | Question                                                                                        | Answer |  |  |
|---------|-------------------------------------------------------------------------------------------------|--------|--|--|
| 5       | Any other comment that you wish to make about your course or teacher or learning resources etc. |        |  |  |
| Answers |                                                                                                 |        |  |  |
| 1       | No Comment                                                                                      |        |  |  |