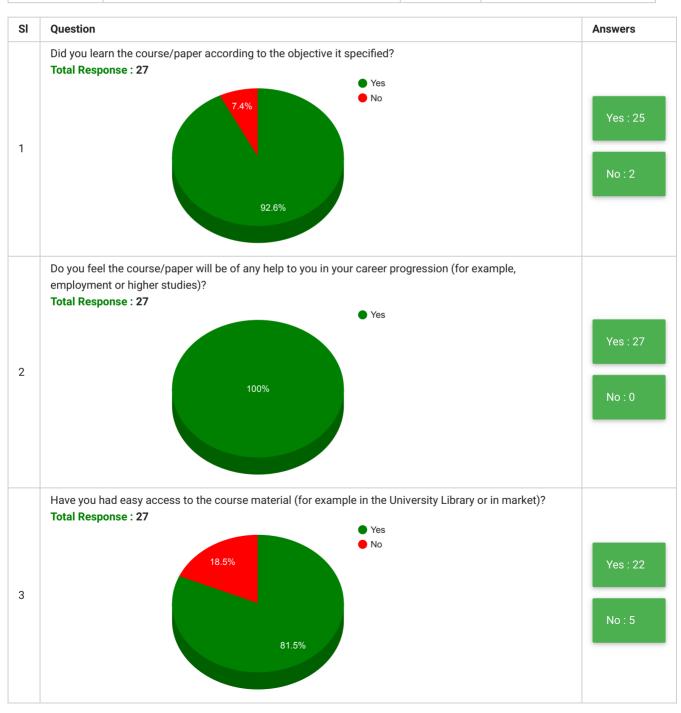

ूनिवर्सिटी

## MAULANA AZAD NATIONAL URDU UNIVERSITY

Gachibowli Hyderabad - 500 032 Phone: 91- 40- 23006612-15 Web: http://www.manuu.ac.in A central University Accrediterd 'A' Grade by NAAC

## Department of Commerce Students' Feedback on Curriculum, Teaching and Learning

| Feedback<br>Form | Students' Feedback on Curriculum, Teaching and<br>Learning | Period     | Semester Examination Dec-<br>2018 |
|------------------|------------------------------------------------------------|------------|-----------------------------------|
| School           | School of Commerce & Business Management                   | Department | Department of Commerce            |
| Teacher(s)       | All Teachers                                               | Course(s)  | All Courses                       |





| SI      | Question Answer                                                                                 |  |  |  |
|---------|-------------------------------------------------------------------------------------------------|--|--|--|
| 5       | Any other comment that you wish to make about your course or teacher or learning resources etc. |  |  |  |
| Answers |                                                                                                 |  |  |  |
| 1       | No                                                                                              |  |  |  |
| 2       | No                                                                                              |  |  |  |
| 3       | No