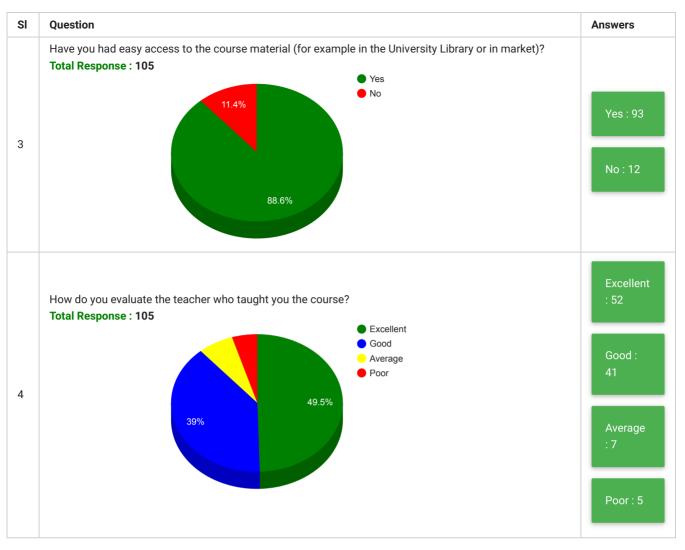

: http://www.manuu.ac.in A central University Accrediterd 'A' Grade by NAAC

## **Department of Computer Science & Information Technology Students' Feedback on Curriculum, Teaching and Learning**

| Feedback<br>Form | Students' Feedback on Curriculum, Teaching and Learning | Period     | Semester Examination Dec-2018                           |
|------------------|---------------------------------------------------------|------------|---------------------------------------------------------|
| School           | School of Technology                                    | Department | Department of Computer Science & Information Technology |
| Teacher(s)       | All Teachers                                            | Course(s)  | All Courses                                             |





| SI      | Question                                                    | Answer                                                                                                           |  |  |
|---------|-------------------------------------------------------------|------------------------------------------------------------------------------------------------------------------|--|--|
| 5       | Any other comment that you wish etc.                        | Any other comment that you wish to make about your course or teacher or learning resources etc.                  |  |  |
| Answers |                                                             |                                                                                                                  |  |  |
| 1       | Actual