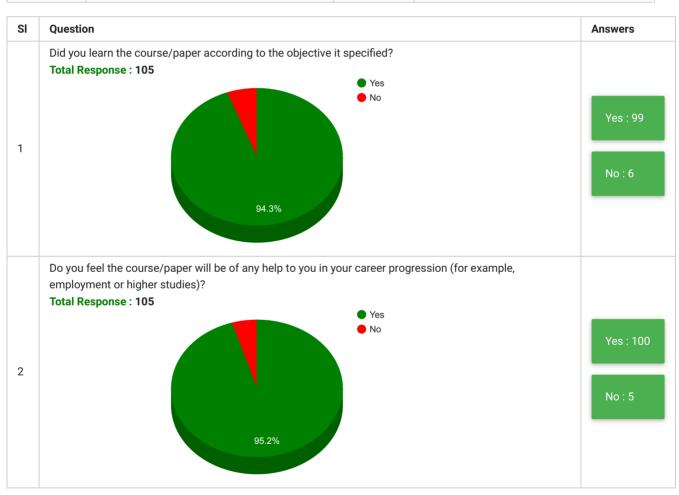

eb: http://www.manuu.ac.in A central University Accrediterd 'A' Grade by NAAC

## **Department of Computer Science & Information Technology Students' Feedback on Curriculum, Teaching and Learning**

| Feedback<br>Form | Students' Feedback on Curriculum, Teaching and Learning | Period     | Semester Examination Dec-2018                           |
|------------------|---------------------------------------------------------|------------|---------------------------------------------------------|
| School           | School of Technology                                    | Department | Department of Computer Science & Information Technology |
| Teacher(s)       | All Teachers                                            | Course(s)  | All Courses                                             |





| SI      | Question                                                    | Answer                                                                                                           |  |  |
|---------|-------------------------------------------------------------|------------------------------------------------------------------------------------------------------------------|--|--|
| 5       | Any other comment that you wish etc.                        | Any other comment that you wish to make about your course or teacher or learning resources etc.                  |  |  |
| Answers |                                                             |                                                                                                                  |  |  |
| 1       | Actu