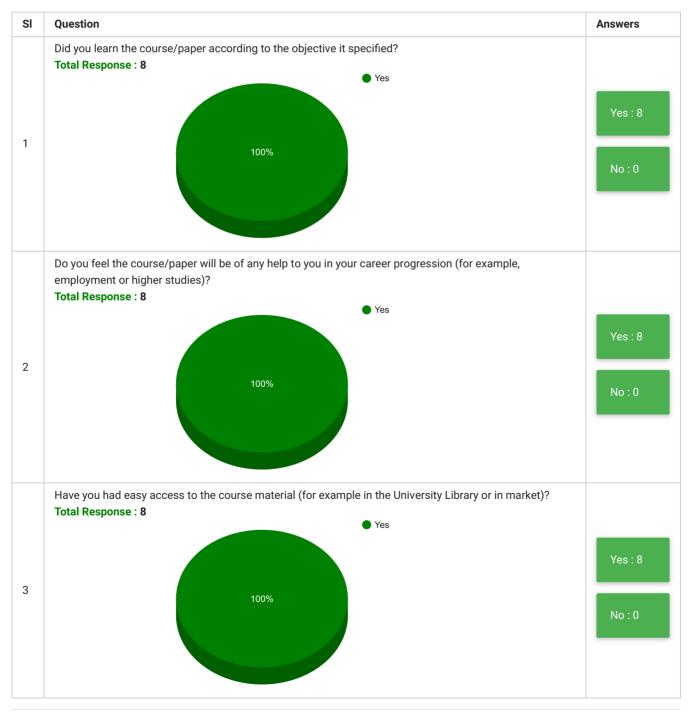

## Department of Economics Students' Feedback on Curriculum, Teaching and Learning

| Feedback<br>Form | Students' Feedback on Curriculum, Teaching and Learning | Period     | Semester Examination Dec-<br>2018 |
|------------------|---------------------------------------------------------|------------|-----------------------------------|
| School           | School of Arts & Social Sciences                        | Department | Department of Economics           |
| Teacher(s)       | All Teachers                                            | Course(s)  | All Courses                       |