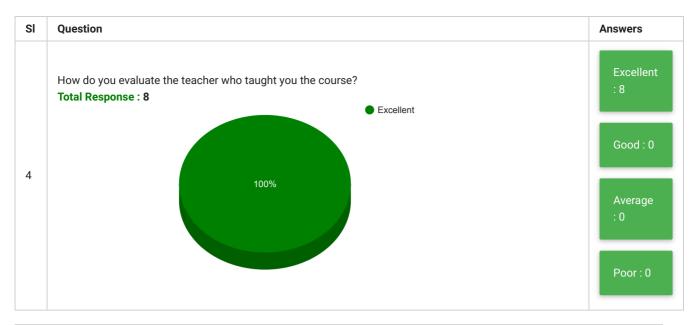

## Department of Economics Students' Feedback on Curriculum, Teaching and Learning

| Feedback<br>Form | Students' Feedback on Curriculum, Teaching and Learning | Period     | Semester Examination Dec-<br>2018 |
|------------------|---------------------------------------------------------|------------|-----------------------------------|
| School           | School of Arts & Social Sciences                        | Department | Department of Economics           |
| Teacher(s)       | All Teachers                                            | Course(s)  | All Courses                       |