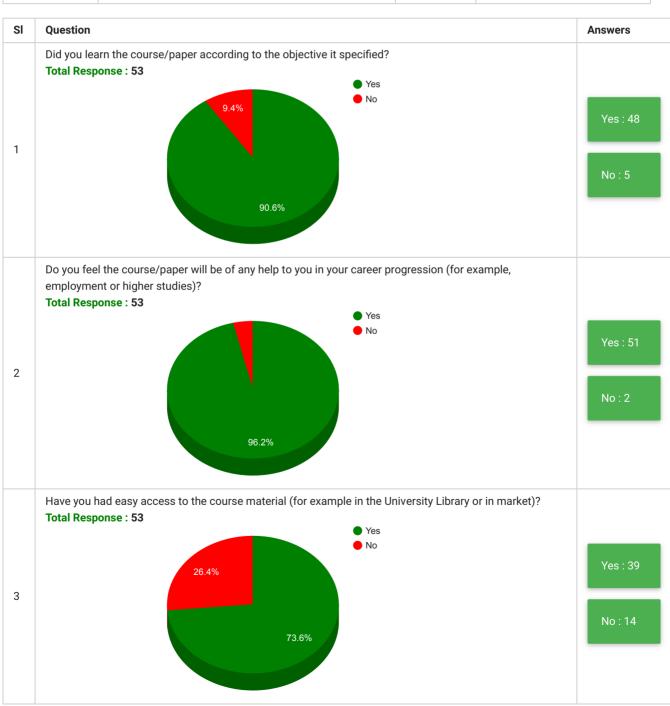

निवर्सिटी

## MAULANA AZAD NATIONAL URDU UNIVERSITY

Gachibowli Hyderabad - 500 032 Phone: 91- 40- 23006612-15 Web: http://www.manuu.ac.in A central University Accrediterd 'A' Grade by NAAC

## Department of Education Students' Feedback on Curriculum, Teaching and Learning

| Feedback<br>Form | Students' Feedback on Curriculum, Teaching and<br>Learning | Period     | Semester Examination Dec-<br>2018 |
|------------------|------------------------------------------------------------|------------|-----------------------------------|
| School           | School of Education & Training                             | Department | Department of Education           |
| Teacher(s)       | All Teachers                                               | Course(s)  | All Courses                       |





| -       |                                                                                                                                  |  |  |
|---------|----------------------------------------------------------------------------------------------------------------------------------|--|--|
| SI      | Question Answer                                                                                                                  |  |  |
| 5       | Any other comment that you wish to make about your course or teacher or learning resources etc.                                  |  |  |
| Answers |                                                                                                                                  |  |  |
| 1       | No