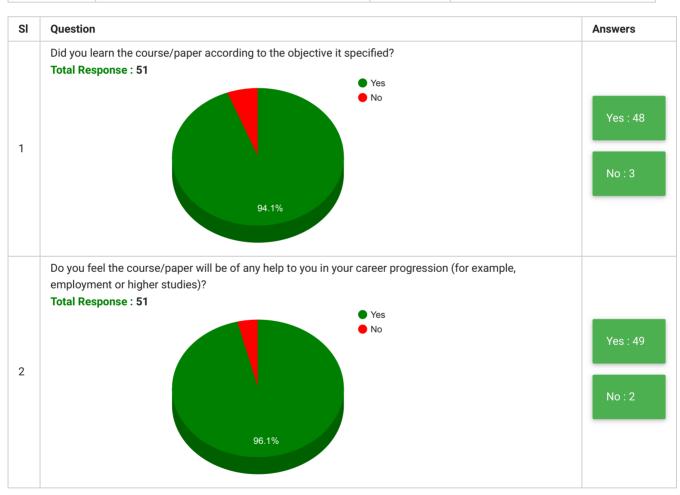

## Department of Management and Commerce Students' Feedback on Curriculum, Teaching and Learning

| Feedback<br>Form | Students' Feedback on Curriculum, Teaching and<br>Learning | Period     | Semester Examination Dec-2018            |
|------------------|------------------------------------------------------------|------------|------------------------------------------|
| School           | School of Commerce & Business Management                   | Department | Department of Management and<br>Commerce |
| Teacher(s)       | All Teachers                                               | Course(s)  | All Courses                              |