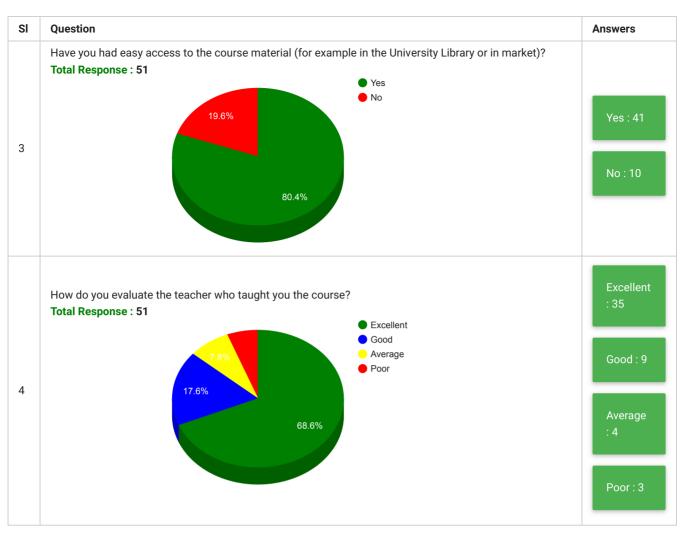

## Department of Management and Commerce Students' Feedback on Curriculum, Teaching and Learning

| Feedback<br>Form | Students' Feedback on Curriculum, Teaching and<br>Learning | Period     | Semester Examination Dec-2018            |
|------------------|------------------------------------------------------------|------------|------------------------------------------|
| School           | School of Commerce & Business Management                   | Department | Department of Management and<br>Commerce |
| Teacher(s)       | All Teachers                                               | Course(s)  | All Courses                              |