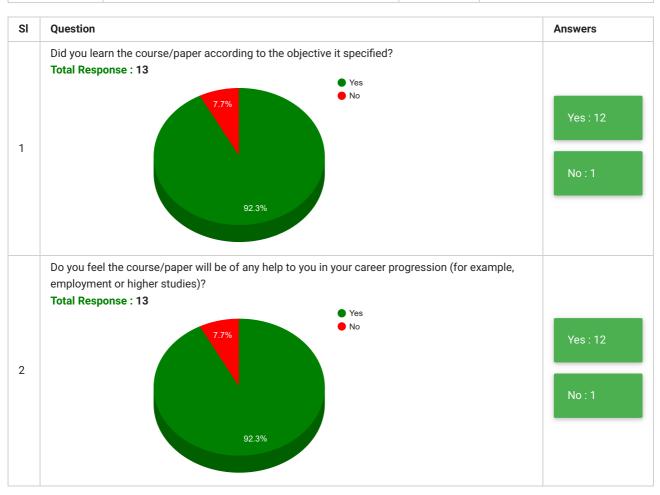

## **Department of Mathematics** Students' Feedback on Curriculum, Teaching and Learning

| Feedback<br>Form | Students' Feedback on Curriculum, Teaching and<br>Learning | Period     | Semester Examination Dec-<br>2018 |
|------------------|------------------------------------------------------------|------------|-----------------------------------|
| School           | School of Sciences                                         | Department | Department of Mathematics         |
| Teacher(s)       | All Teachers                                               | Course(s)  | All Courses                       |