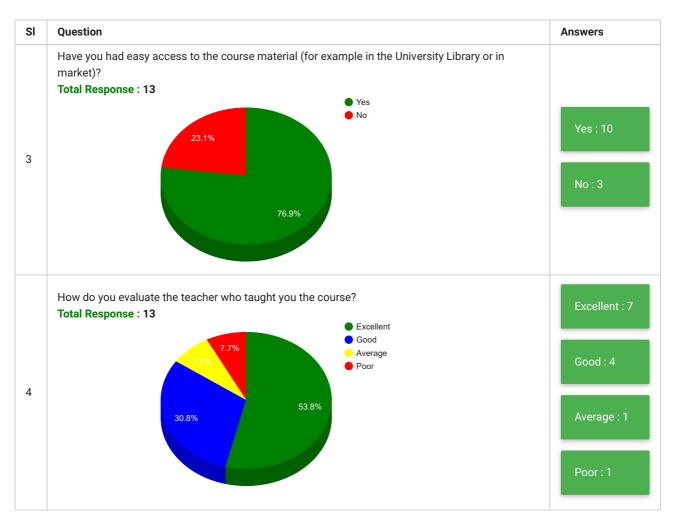

## **Department of Mathematics** Students' Feedback on Curriculum, Teaching and Learning

| Feedback<br>Form | Students' Feedback on Curriculum, Teaching and<br>Learning | Period     | Semester Examination Dec-<br>2018 |
|------------------|------------------------------------------------------------|------------|-----------------------------------|
| School           | School of Sciences                                         | Department | Department of Mathematics         |
| Teacher(s)       | All Teachers                                               | Course(s)  | All Courses                       |