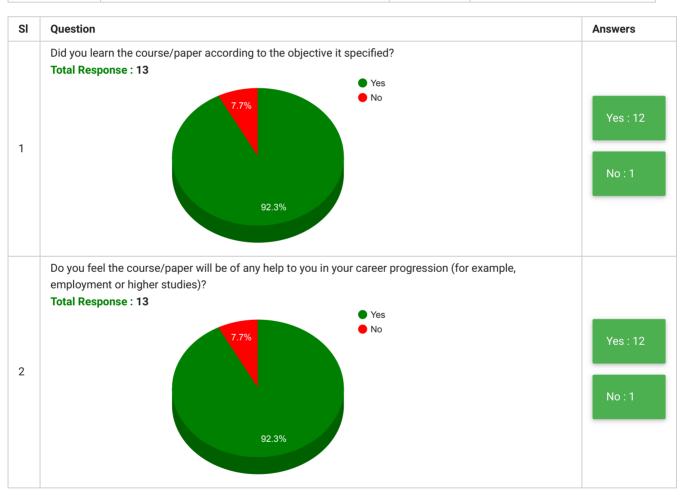

NAL URDU UNIVERSITY

Gachibowli Hyderabad - 500 032 Phone: 91- 40- 23006612-15 Web: http://www.manuu.ac.in A central University Accrediterd 'A' Grade by NAAC

## Department of Public Administration Students' Feedback on Curriculum, Teaching and Learning

| Feedback<br>Form | Students' Feedback on Curriculum, Teaching and<br>Learning | Period     | Semester Examination Dec-2018          |
|------------------|------------------------------------------------------------|------------|----------------------------------------|
| School           | School of Arts & Social Sciences                           | Department | Department of Public<br>Administration |
| Teacher(s)       | All Teachers                                               | Course(s)  | All Courses                            |





| SI      | Question                                                                                                                                                                                                                                                       | Answer                                                                                                                                                                                                                                                           |  |  |
|---------|-----------------------------------------------------------------------------------------------------------------------------------------------------------------------------------------------------------------------------------------------------------