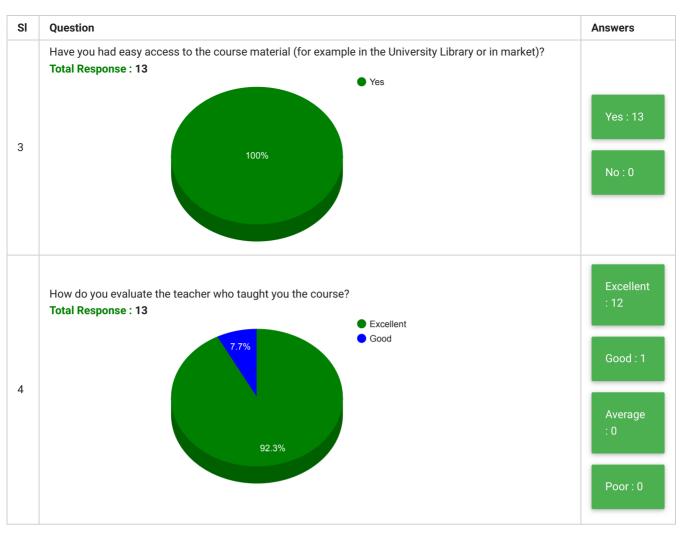

L URDU UNIVERSITY

Gachibowli Hyderabad - 500 032 Phone: 91- 40- 23006612-15 Web: http://www.manuu.ac.in A central University Accrediterd 'A' Grade by NAAC

## Department of Public Administration Students' Feedback on Curriculum, Teaching and Learning

| Feedback<br>Form | Students' Feedback on Curriculum, Teaching and<br>Learning | Period     | Semester Examination Dec-2018          |
|------------------|------------------------------------------------------------|------------|----------------------------------------|
| School           | School of Arts & Social Sciences                           | Department | Department of Public<br>Administration |
| Teacher(s)       | All Teachers                                               | Course(s)  | All Courses                            |





| SI      | Question                                                                                                                                                                                                                                                       | Answer                                                                                                                                                                                                                                                           |  |  |
|---------|-------------------------------------------------------------------------------------------------------------------------------------------------------------------------------------------------------------------------------------------------------------