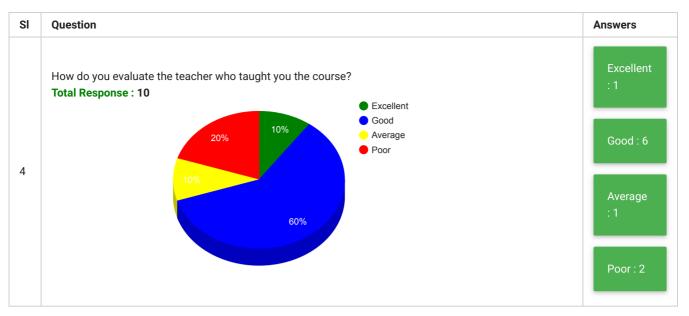

## Department of Social Work Students' Feedback on Curriculum, Teaching and Learning

| Feedback<br>Form | Students' Feedback on Curriculum, Teaching and<br>Learning | Period     | Semester Examination Dec-<br>2018 |
|------------------|------------------------------------------------------------|------------|-----------------------------------|
| School           | School of Arts & Social Sciences                           | Department | Department of Social Work         |
| Teacher(s)       | All Teachers                                               | Course(s)  | All Courses                       |