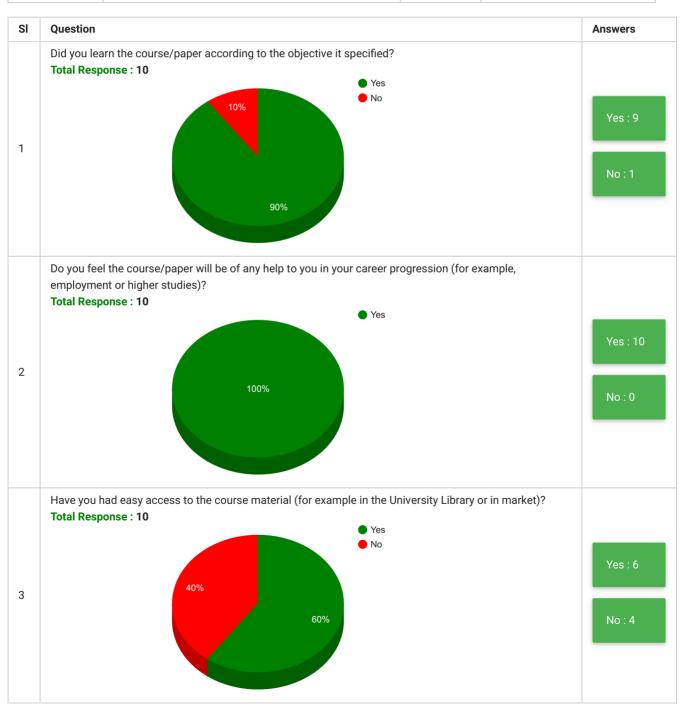

## Department of Social Work Students' Feedback on Curriculum, Teaching and Learning

| Feedback<br>Form | Students' Feedback on Curriculum, Teaching and<br>Learning | Period     | Semester Examination Dec-<br>2018 |
|------------------|------------------------------------------------------------|------------|-----------------------------------|
| School           | School of Arts & Social Sciences                           | Department | Department of Social Work         |
| Teacher(s)       | All Teachers                                               | Course(s)  | All Courses                       |