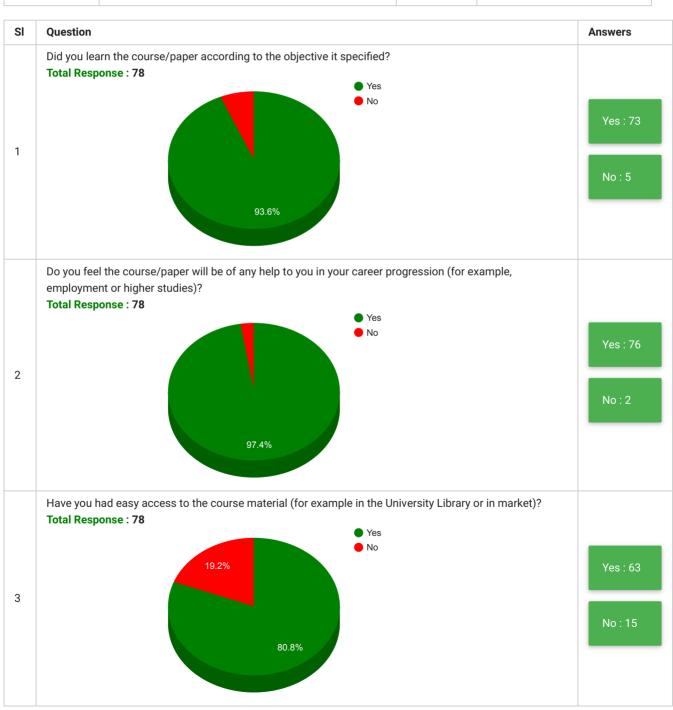

िवर्सिटी

#### MAULANA AZAD NATIONAL URDU UNIVERSITY

Gachibowli Hyderabad - 500 032 Phone: 91- 40- 23006612-15 Web: http://www.manuu.ac.in A central University Accrediterd 'A' Grade by NAAC

### All Departments

#### Students' Feedback on Curriculum, Teaching and Learning

| Feedback<br>Form | Students' Feedback on Curriculum, Teaching and<br>Learning | Period     | Semester Examination Dec-<br>2018 |
|------------------|------------------------------------------------------------|------------|-----------------------------------|
| School           | School of Commerce & Business Management                   | Department | All Departments                   |
| Teacher(s)       | All Teachers                                               | Course(s)  | All Courses                       |





| SI      | Question Answer                                                                                      |                                                                                                       |  |  |
|---------|------------------------------------------------------------------------------------------------------|-------------------------------------------------------------------------------------------------------|--|--|
| 5       | Any other comment that you wish to make about your course or teacher or learning resour              | Any other comment that you wish to make about your course or teacher or learning resources etc.       |  |  |
| Answers |                                                                                                      |