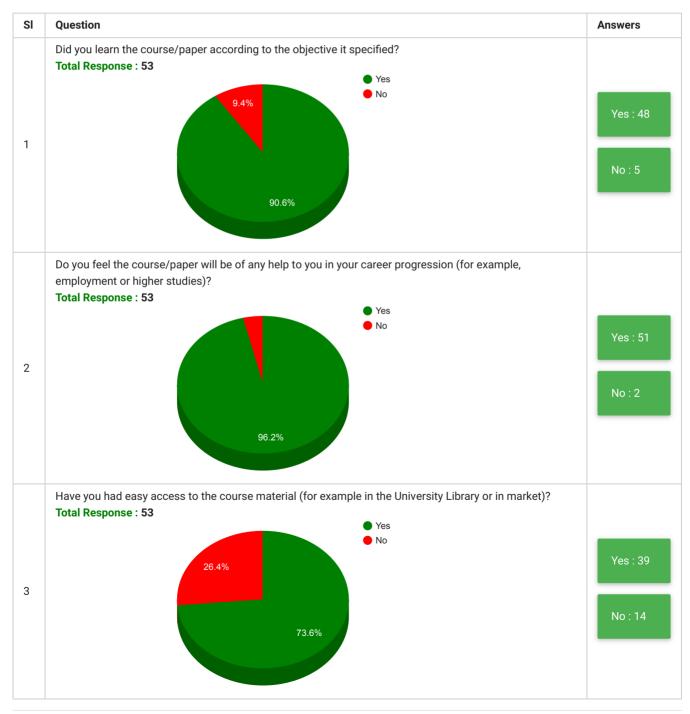

## Students' Feedback on Curriculum, Teaching and Learning

| Feedback<br>Form | Students' Feedback on Curriculum, Teaching and Learning | Period     | Semester Examination Dec-<br>2018 |
|------------------|---------------------------------------------------------|------------|-----------------------------------|
| School           | School of Education & Training                          | Department | All Departments                   |
| Teacher(s)       | All Teachers                                            | Course(s)  | All Courses                       |