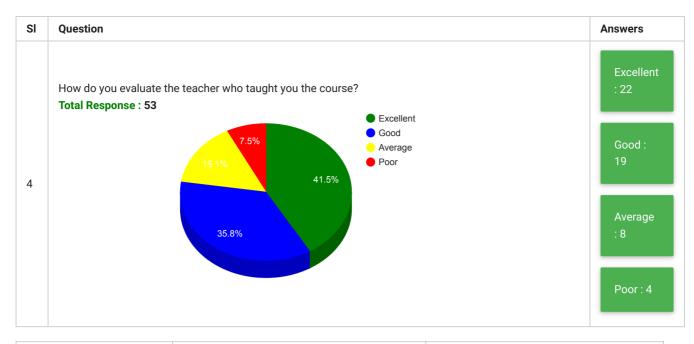

## Students' Feedback on Curriculum, Teaching and Learning

| Feedback<br>Form | Students' Feedback on Curriculum, Teaching and Learning | Period     | Semester Examination Dec-<br>2018 |
|------------------|---------------------------------------------------------|------------|-----------------------------------|
| School           | School of Education & Training                          | Department | All Departments                   |
| Teacher(s)       | All Teachers                                            | Course(s)  | All Courses                       |