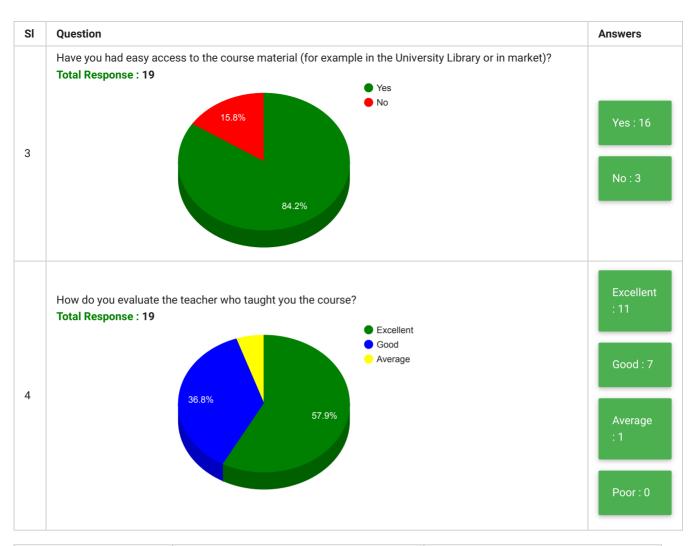

## College of Teacher Education - Bidar Students' Feedback on Curriculum, Teaching and Learning

| Feedback<br>Form | Students' Feedback on Curriculum, Teaching and<br>Learning | Period     | Semester Examination Dec-2019           |
|------------------|------------------------------------------------------------|------------|-----------------------------------------|
| School           | Colleges of Teacher Education                              | Department | College of Teacher Education -<br>Bidar |
| Teacher(s)       | All Teachers                                               | Course(s)  | All Courses                             |