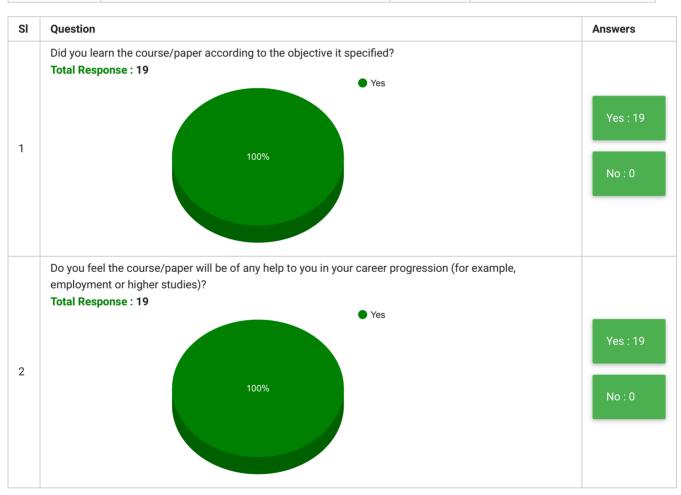

## College of Teacher Education - Bidar Students' Feedback on Curriculum, Teaching and Learning

| Feedback<br>Form | Students' Feedback on Curriculum, Teaching and<br>Learning | Period     | Semester Examination Dec-2019           |
|------------------|------------------------------------------------------------|------------|-----------------------------------------|
| School           | Colleges of Teacher Education                              | Department | College of Teacher Education -<br>Bidar |
| Teacher(s)       | All Teachers                                               | Course(s)  | All Courses                             |