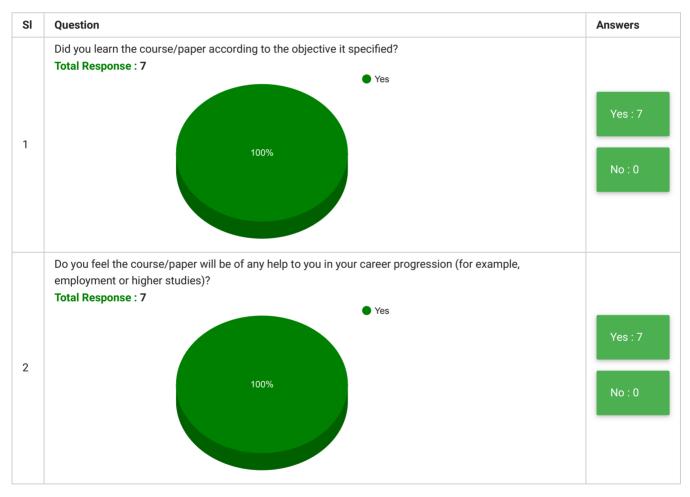

## College of Teacher Education - Sambhal Students' Feedback on Curriculum, Teaching and Learning

| Feedback<br>Form | Students' Feedback on Curriculum, Teaching and<br>Learning | Period     | Semester Examination Dec-2019             |
|------------------|------------------------------------------------------------|------------|-------------------------------------------|
| School           | Colleges of Teacher Education                              | Department | College of Teacher Education -<br>Sambhal |
| Teacher(s)       | All Teachers                                               | Course(s)  | All Courses                               |