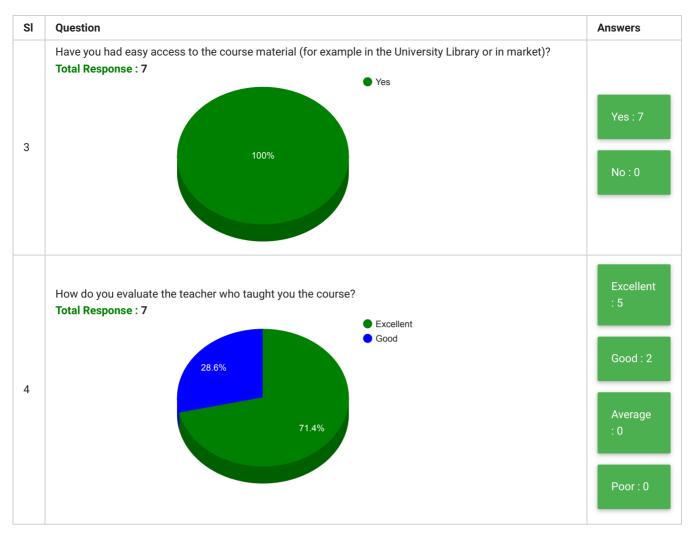

## College of Teacher Education - Sambhal Students' Feedback on Curriculum, Teaching and Learning

| Feedback<br>Form | Students' Feedback on Curriculum, Teaching and<br>Learning | Period     | Semester Examination Dec-2019             |
|------------------|------------------------------------------------------------|------------|-------------------------------------------|
| School           | Colleges of Teacher Education                              | Department | College of Teacher Education -<br>Sambhal |
| Teacher(s)       | All Teachers                                               | Course(s)  | All Courses                               |