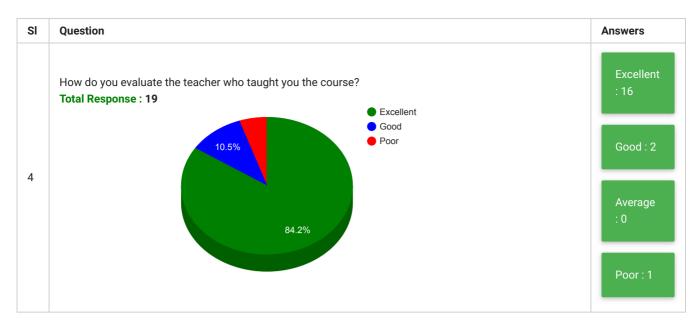

## Department of Social Work Students' Feedback on Curriculum, Teaching and Learning

| Feedback<br>Form | Students' Feedback on Curriculum, Teaching and Learning | Period     | Semester Examination Dec-<br>2019 |
|------------------|---------------------------------------------------------|------------|-----------------------------------|
| School           | School of Arts & Social Sciences                        | Department | Department of Social Work         |
| Teacher(s)       | All Teachers                                            | Course(s)  | All Courses                       |