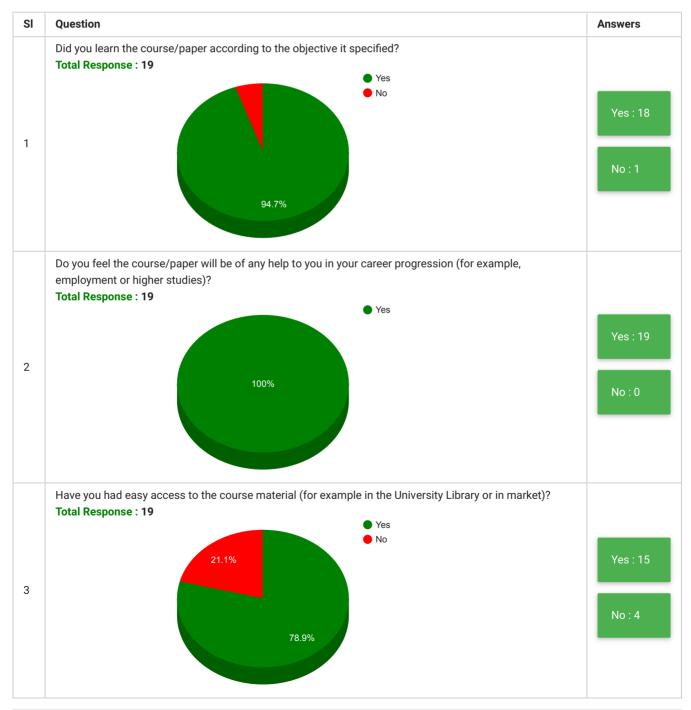

## Department of Social Work Students' Feedback on Curriculum, Teaching and Learning

| Feedback<br>Form | Students' Feedback on Curriculum, Teaching and Learning | Period     | Semester Examination Dec-<br>2019 |
|------------------|---------------------------------------------------------|------------|-----------------------------------|
| School           | School of Arts & Social Sciences                        | Department | Department of Social Work         |
| Teacher(s)       | All Teachers                                            | Course(s)  | All Courses                       |