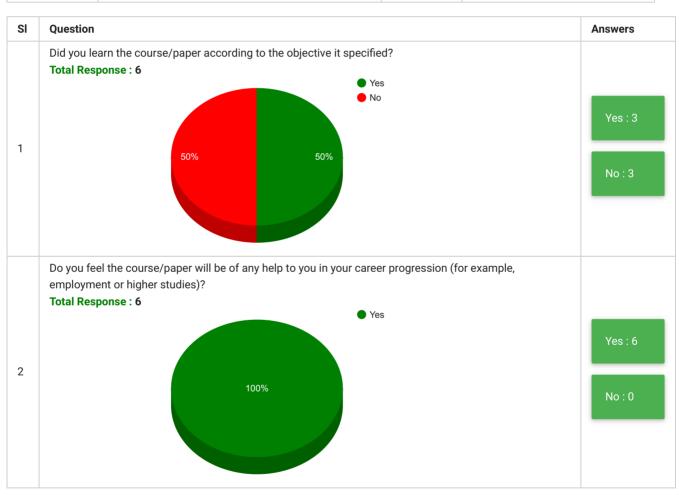

SITY

Gachibowli Hyderabad - 500 032 Phone: 91- 40- 23006612-15 Web: http://www.manuu.ac.in A central University Accrediterd 'A' Grade by NAAC

## College of Teacher Education - Asansol Students' Feedback on Curriculum, Teaching and Learning

| Feedback<br>Form | Students' Feedback on Curriculum, Teaching and<br>Learning | Period     | Semester Examination Dec-2020             |
|------------------|------------------------------------------------------------|------------|-------------------------------------------|
| School           | Colleges of Teacher Education                              | Department | College of Teacher Education -<br>Asansol |
| Teacher(s)       | All Teachers                                               | Course(s)  | All Courses                               |





| SI      | Question                                                                                        | Answer |  |
|---------|-------------------------------------------------------------------------------------------------|--------|--|
| 5       | Any other comment that you wish to make about your course or teacher or learning resources etc. |        |  |
| Answers |                                                                                                 |        |  |
| 1       | No                                                                                              |        |  |
| 2       | No                                                                                              |        |  |
| 3       | No