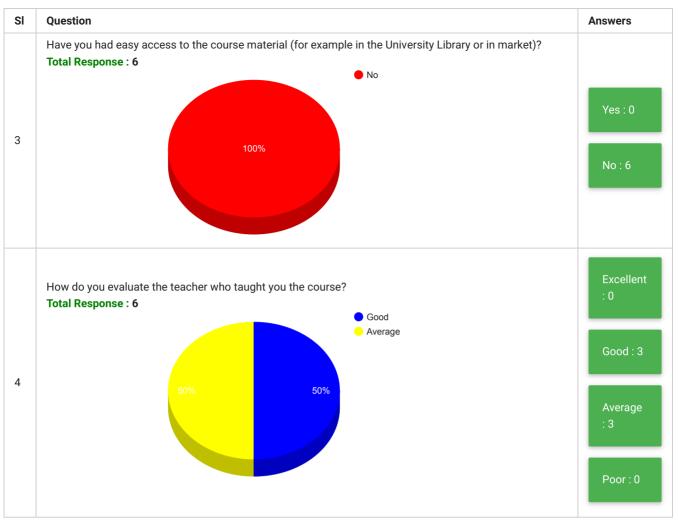

TY

Gachibowli Hyderabad - 500 032 Phone: 91- 40- 23006612-15 Web: http://www.manuu.ac.in A central University Accrediterd 'A' Grade by NAAC

## College of Teacher Education - Asansol Students' Feedback on Curriculum, Teaching and Learning

| Feedback<br>Form | Students' Feedback on Curriculum, Teaching and<br>Learning | Period     | Semester Examination Dec-2020             |
|------------------|------------------------------------------------------------|------------|-------------------------------------------|
| School           | Colleges of Teacher Education                              | Department | College of Teacher Education -<br>Asansol |
| Teacher(s)       | All Teachers                                               | Course(s)  | All Courses                               |





| SI      | Question                                                                                        | Answer |  |
|---------|-------------------------------------------------------------------------------------------------|--------|--|
| 5       | Any other comment that you wish to make about your course or teacher or learning resources etc. |        |  |
| Answers |                                                                                                 |        |  |
| 1       | No                                                                                              |        |  |
| 2       | No                                                                                              |        |  |
| 3       | No