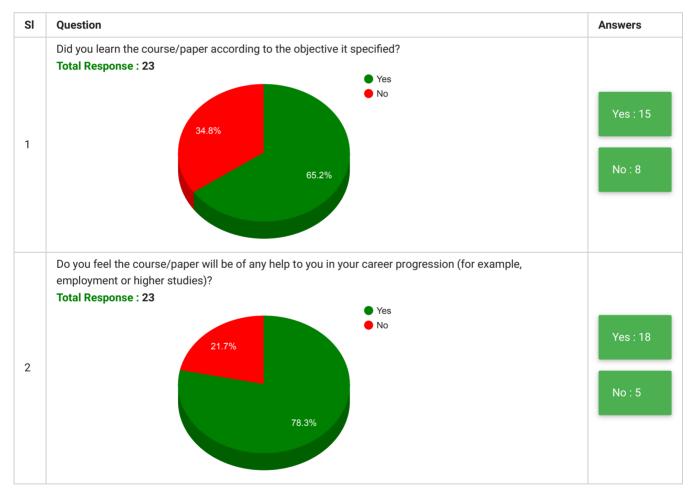

| SI      | Question                                | Answer                                                                                          |  |  |
|---------|-----------------------------------------|-------------------------------------------------------------------------------------------------|--|--|
| 5       | Any other comment that you wish to etc. | Any other comment that you wish to make about your course or teacher or learning resources etc. |  |  |
| Answers |                                         |                                                                                                 |  |  |
| 1       | Very good performance                   | Very good performance                                                                           |  |  |
| 2       | Very good performance                   | Very good performance                                                                           |  |  |
| 3       | Teacher require to teach student with   | Teacher require to teach student with different strategy                                        |  |  |
| 4       | Excellent teacher                       | Excellent teacher                                                                               |  |  |
| 5       | Good                                    | Good                                                                                            |  |  |
| 6       | Good                                    | Good                                                                                            |  |  |
| 7       | No                                      | No                                                                                              |  |  |
| 8       | Bad Teaching                            |                                                                                                 |  |  |
| 9       | Bad Teaching                            |                                                                                                 |  |  |
| 10      | Bad teaching                            |                                                                                                 |  |  |
| 11      | Bad teaching                            |                                                                                                 |  |  |
| 12      | Bad Teaching                            |                                                                                                 |  |  |
| 13      | Bad teaching                            |                                                                                                 |  |  |
| 14      | Good                                    |                                                                                                 |  |  |
| 15      | Good                                    |                                                                                                 |  |  |
| 16      | Good                                    |                                                                                                 |  |  |
| 17      | Very good                               |                                                                                                 |  |  |