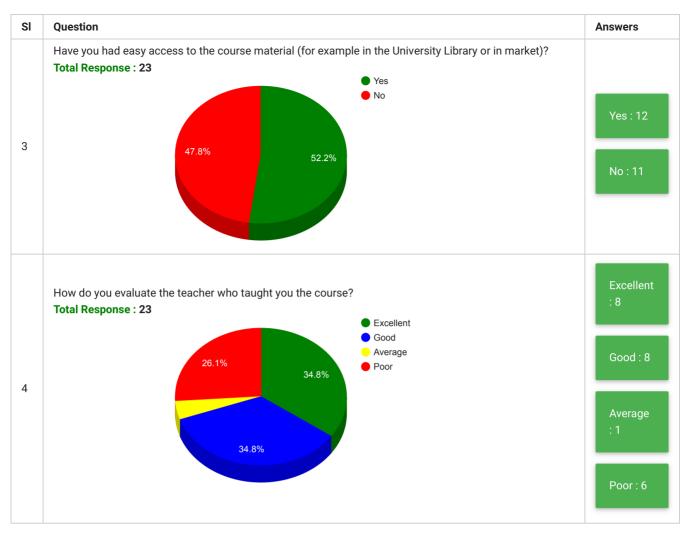

| SI      | Question                                | Answer                                                                                          |  |  |
|---------|-----------------------------------------|-------------------------------------------------------------------------------------------------|--|--|
| 5       | Any other comment that you wish to etc. | Any other comment that you wish to make about your course or teacher or learning resources etc. |  |  |
| Answers |                                         |                                                                                                 |  |  |
| 1       | Very good performance                   | Very good performance                                                                           |  |  |
| 2       | Very good performance                   | Very good performance                                                                           |  |  |
| 3       | Teacher require to teach student with   | Teacher require to teach student with different strategy                                        |  |  |
| 4       | Excellent teacher                       | Excellent teacher                                                                               |  |  |
| 5       | Good                                    | Good                                                                                            |  |  |
| 6       | Good                                    | Good                                                                                            |  |  |
| 7       | No                                      | No                                                                                              |  |  |
| 8       | Bad Teaching                            |                                                                                                 |  |  |
| 9       | Bad Teaching                            |                                                                                                 |  |  |
| 10      | Bad teaching                            |                                                                                                 |  |  |
| 11      | Bad teaching                            |                                                                                                 |  |  |
| 12      | Bad Teaching                            |                                                                                                 |  |  |
| 13      | Bad teaching                            |                                                                                                 |  |  |
| 14      | Good                                    |                                                                                                 |  |  |
| 15      | Good                                    |                                                                                                 |  |  |
| 16      | Good                                    |                                                                                                 |  |  |
| 17      | Very good                               |                                                                                                 |  |  |