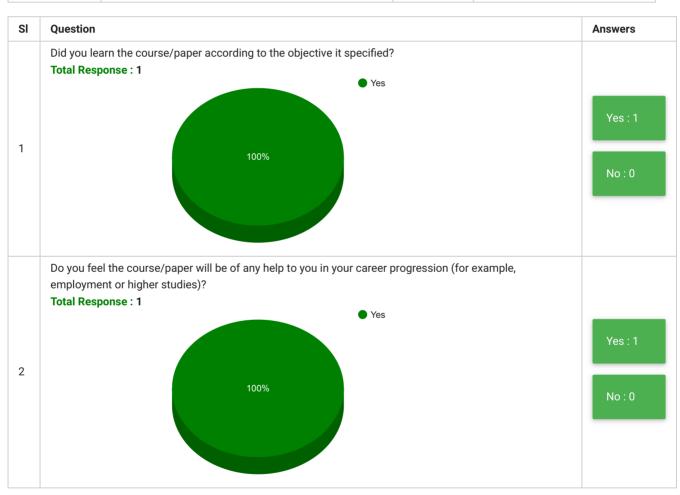

| SI      | Question                                                                                        | Answer |  |  |
|---------|-------------------------------------------------------------------------------------------------|--------|--|--|
| 5       | Any other comment that you wish to make about your course or teacher or learning resources etc. |        |  |  |
| Answers |                                                                                                 |        |  |  |
| 1       | No                                                                                              |        |  |  |