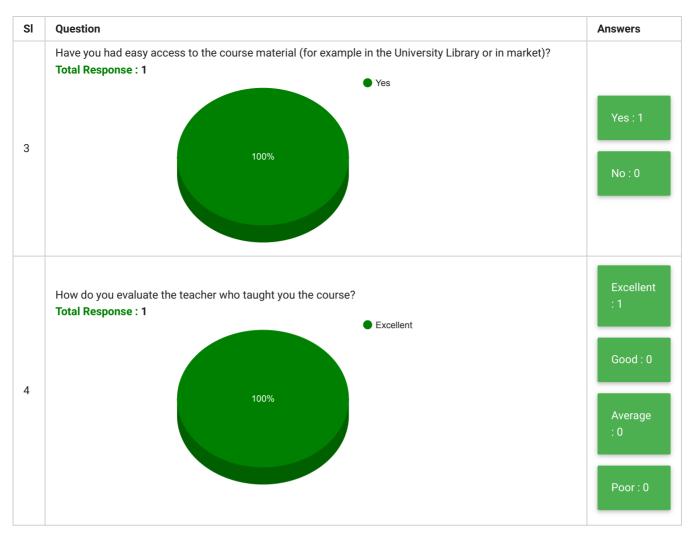

| SI      | Question                                                                                        | Answer |  |  |
|---------|-------------------------------------------------------------------------------------------------|--------|--|--|
| 5       | Any other comment that you wish to make about your course or teacher or learning resources etc. |        |  |  |
| Answers |                                                                                                 |        |  |  |
| 1       | No                                                                                              |        |  |  |