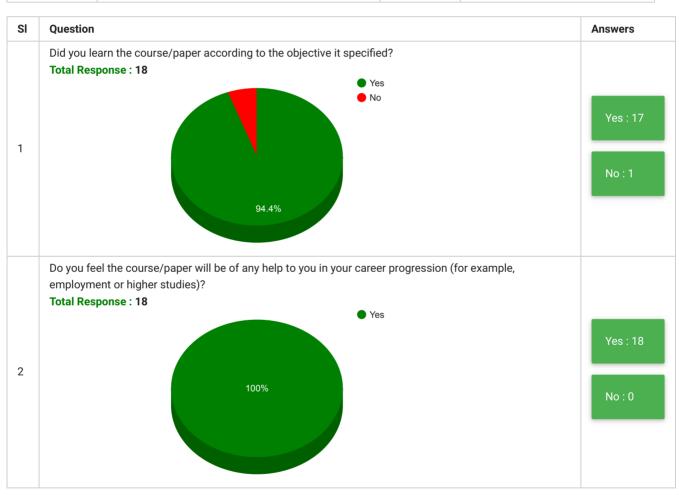

## College of Teacher Education - Sambhal Students' Feedback on Curriculum, Teaching and Learning

| Feedback<br>Form | Students' Feedback on Curriculum, Teaching and<br>Learning | Period     | Semester Examination Dec-2020             |
|------------------|------------------------------------------------------------|------------|-------------------------------------------|
| School           | Colleges of Teacher Education                              | Department | College of Teacher Education -<br>Sambhal |
| Teacher(s)       | All Teachers                                               | Course(s)  | All Courses                               |