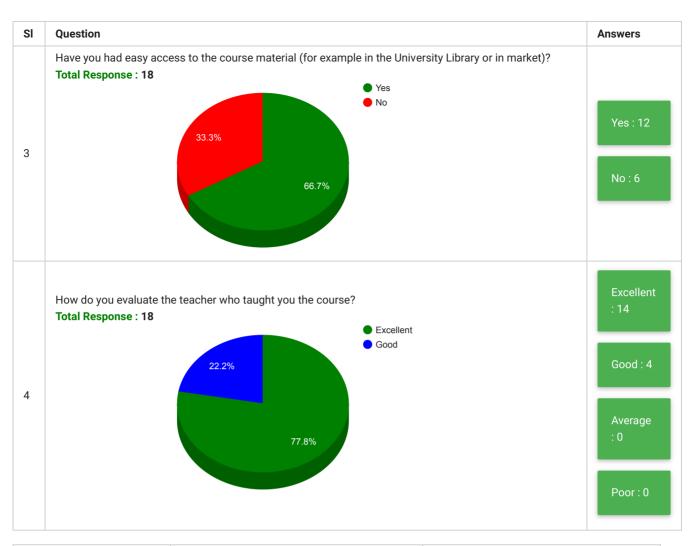

## College of Teacher Education - Sambhal Students' Feedback on Curriculum, Teaching and Learning

| Feedback<br>Form | Students' Feedback on Curriculum, Teaching and<br>Learning | Period     | Semester Examination Dec-2020             |
|------------------|------------------------------------------------------------|------------|-------------------------------------------|
| School           | Colleges of Teacher Education                              | Department | College of Teacher Education -<br>Sambhal |
| Teacher(s)       | All Teachers                                               | Course(s)  | All Courses                               |