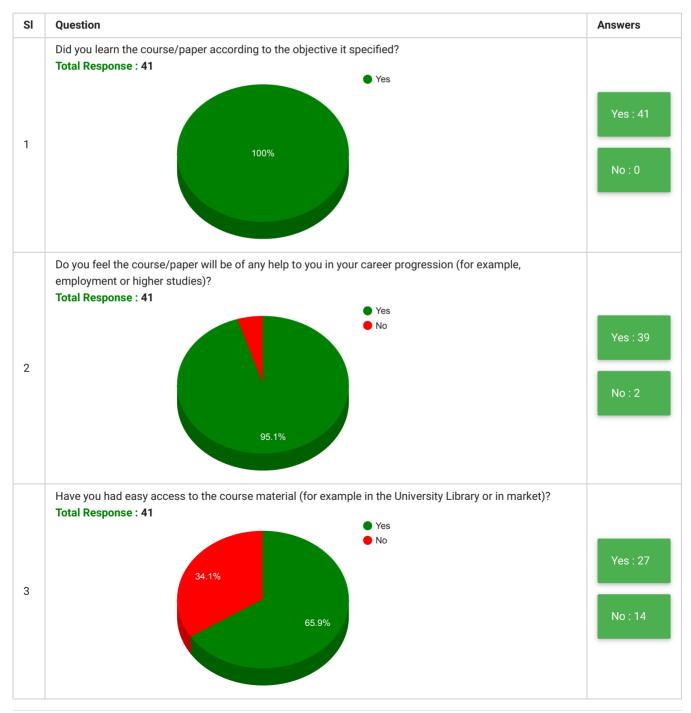

़ाद नेशनल उर्दू यूनिवर्सिटी MAULANA AZAD NATIONAL URDU UNIVERSITY

Gachibowli Hyderabad - 500 032 Phone: 91- 40- 23006612-15 Web: http://www.manuu.ac.in A central University Accrediterd 'A' Grade by NAAC

## Department of English Students' Feedback on Curriculum, Teaching and Learning

| Feedback<br>Form | Students' Feedback on Curriculum, Teaching and Learning | Period     | Semester Examination Dec-<br>2020 |
|------------------|---------------------------------------------------------|------------|-----------------------------------|
| School           | School of Languages Linguistics & Indology              | Department | Department of English             |
| Teacher(s)       | All Teachers                                            | Course(s)  | All Courses                       |





| SI      | Question                                                           | Answer                                                                                                                                                    |  |  |
|---------|--------------------------------------------------------------------|-----------------------------------------------------------------------------------------------------------------------------------------------------------|--|--|
| 5       | Any other comment that you wish etc.                               | Any other comment that you wish to make about your course or teacher or learning resources etc.                                                           |  |  |
| Answers |