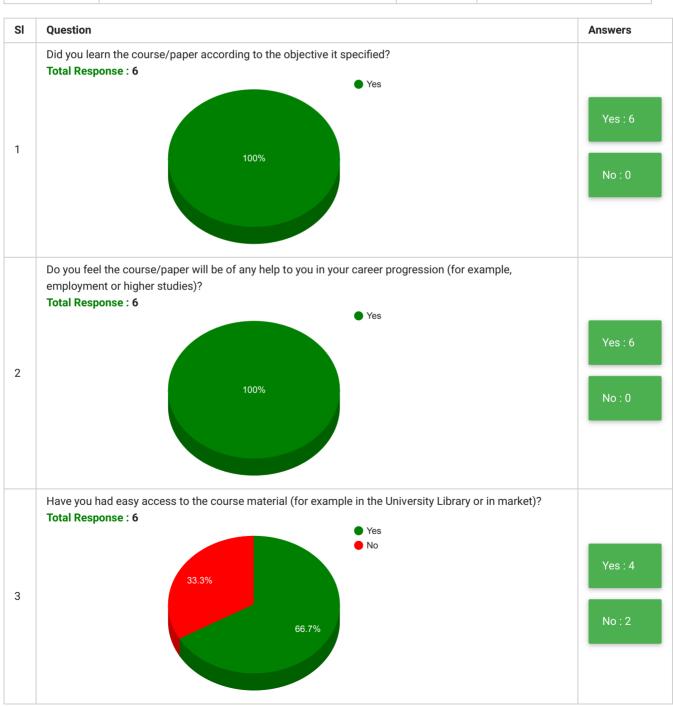

ू यूनिवर्सिटी

## MAULANA AZAD NATIONAL URDU UNIVERSITY

Gachibowli Hyderabad - 500 032 Phone: 91- 40- 23006612-15 Web: http://www.manuu.ac.in A central University Accrediterd 'A' Grade by NAAC

## Department of Hindi Students' Feedback on Curriculum, Teaching and Learning

| Feedback<br>Form | Students' Feedback on Curriculum, Teaching and<br>Learning | Period     | Semester Examination Dec-<br>2020 |
|------------------|------------------------------------------------------------|------------|-----------------------------------|
| School           | School of Languages Linguistics & Indology                 | Department | Department of Hindi               |
| Teacher(s)       | All Teachers                                               | Course(s)  | All Courses                       |





| SI | Question                                                                                                                                                | Answer                                                                                          |  |  |
|----|---------------------------------------------------------------------------------------------------------------------------------------------------------|-------------------------------------------------------------------------------------------------|--|--|
| 5  | Any other comment that you wis etc.                                                                                                                     | Any other comment that you wish to make about your course or teacher or learning resources etc. |  |  |
|