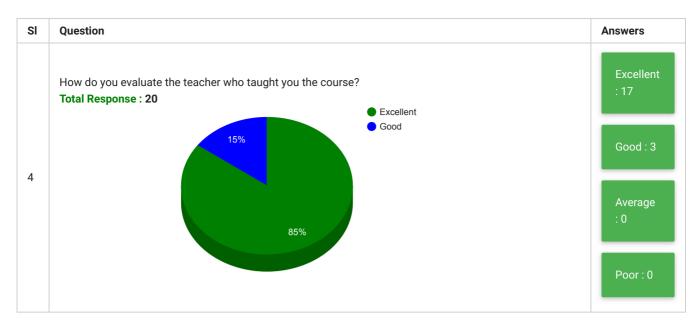

शनल उर्दू यूनिवर्सिटी MAULANA AZAD NATIONAL URDU UNIVERSITY

Gachibowli Hyderabad - 500 032 Phone: 91- 40- 23006612-15 Web: http://www.manuu.ac.in A central University Accrediterd 'A' Grade by NAAC

## Department of Social Work Students' Feedback on Curriculum, Teaching and Learning

| Feedback<br>Form | Students' Feedback on Curriculum, Teaching and Learning | Period     | Semester Examination Dec-<br>2020 |
|------------------|---------------------------------------------------------|------------|-----------------------------------|
| School           | School of Arts & Social Sciences                        | Department | Department of Social Work         |
| Teacher(s)       | All Teachers                                            | Course(s)  | All Courses                       |





| SI | Question                                                                                                                                        | Answer                                                                                          |  |  |
|----|-------------------------------------------------------------------------------------------------------------------------------------------------|-------------------------------------------------------------------------------------------------|--|--|
| 5  | Any other comment that you wish t etc.                                                                                                          | Any other comment that you wish to make about your course or teacher or learning resources etc. |  |  |
|    | Answe