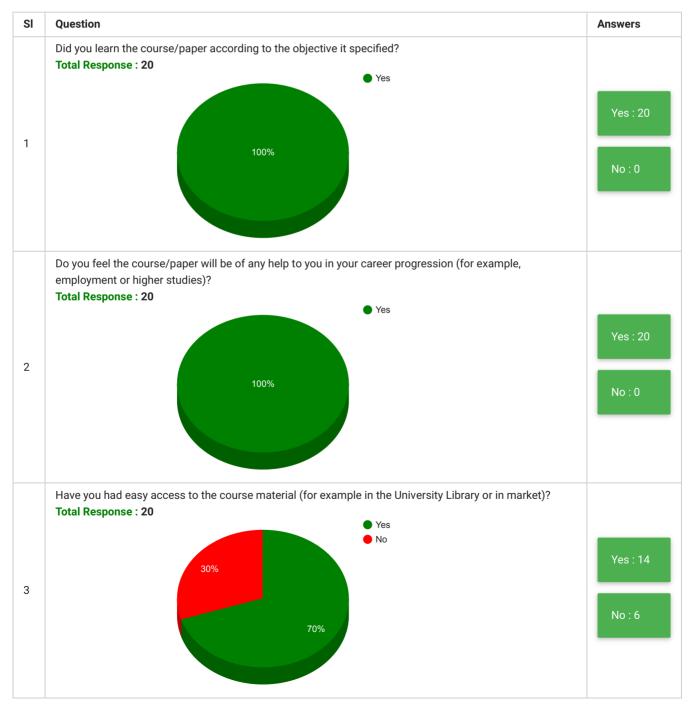

नेशनल उर्दू यूनिवर्सिटी MAULANA AZAD NATIONAL URDU UNIVERSITY

Gachibowli Hyderabad - 500 032 Phone: 91- 40- 23006612-15 Web: http://www.manuu.ac.in A central University Accrediterd 'A' Grade by NAAC

## Department of Social Work Students' Feedback on Curriculum, Teaching and Learning

| Feedback<br>Form | Students' Feedback on Curriculum, Teaching and Learning | Period     | Semester Examination Dec-<br>2020 |
|------------------|---------------------------------------------------------|------------|-----------------------------------|
| School           | School of Arts & Social Sciences                        | Department | Department of Social Work         |
| Teacher(s)       | All Teachers                                            | Course(s)  | All Courses                       |





| SI | Question                                                                                                                                        | Answer                                                                                          |  |  |
|----|-------------------------------------------------------------------------------------------------------------------------------------------------|-------------------------------------------------------------------------------------------------|--|--|
| 5  | Any other comment that you wish t etc.                                                                                                          | Any other comment that you wish to make about your course or teacher or learning resources etc. |  |  |
|    | Answe