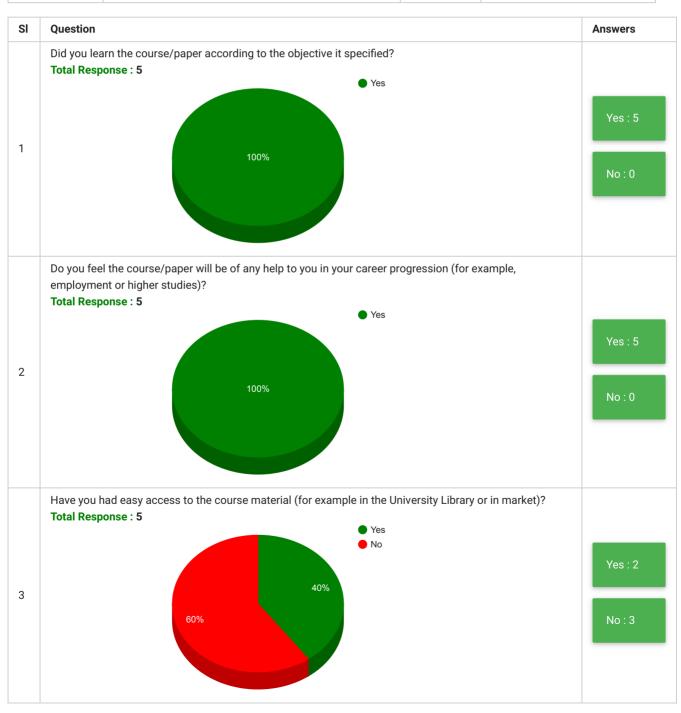

## Department of Sociology Students' Feedback on Curriculum, Teaching and Learning

| Feedback<br>Form | Students' Feedback on Curriculum, Teaching and<br>Learning | Period     | Semester Examination Dec-<br>2020 |
|------------------|------------------------------------------------------------|------------|-----------------------------------|
| School           | School of Arts & Social Sciences                           | Department | Department of Sociology           |
| Teacher(s)       | All Teachers                                               | Course(s)  | All Courses                       |