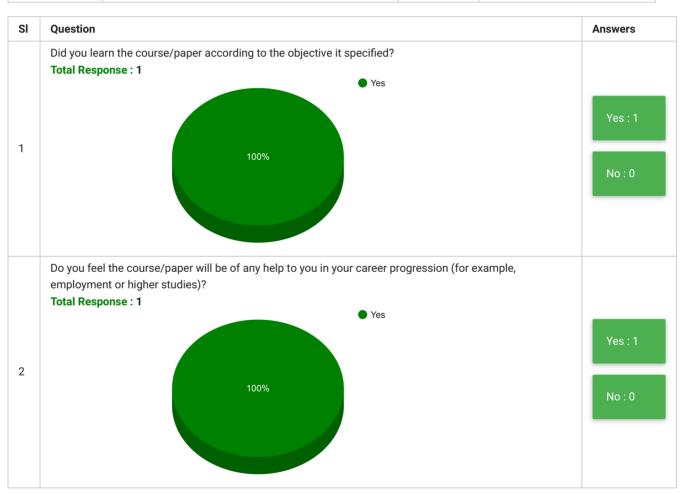

## Department of Women Education Students' Feedback on Curriculum, Teaching and Learning

| Feedback<br>Form | Students' Feedback on Curriculum, Teaching and<br>Learning | Period     | Semester Examination Dec-<br>2020 |
|------------------|------------------------------------------------------------|------------|-----------------------------------|
| School           | School of Arts & Social Sciences                           | Department | Department of Women<br>Education  |
| Teacher(s)       | All Teachers                                               | Course(s)  | All Courses                       |