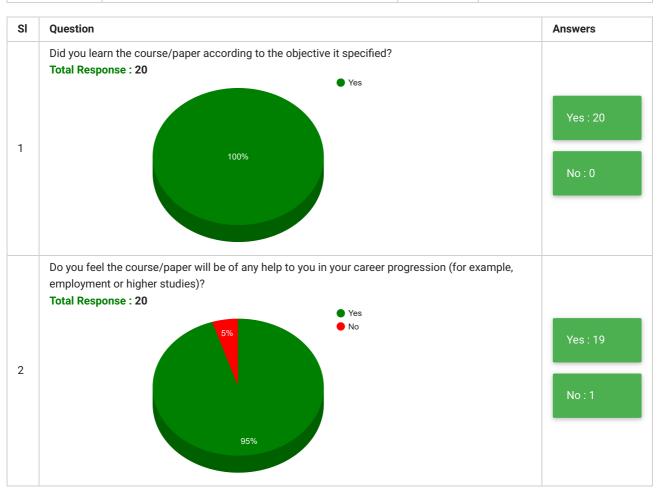

## **Physics Section** Students' Feedback on Curriculum, Teaching and Learning

| Feedback<br>Form | Students' Feedback on Curriculum, Teaching and<br>Learning | Period     | Semester Examination Dec-<br>2020 |
|------------------|------------------------------------------------------------|------------|-----------------------------------|
| School           | School of Sciences                                         | Department | Physics Section                   |
| Teacher(s)       | All Teachers                                               | Course(s)  | All Courses                       |