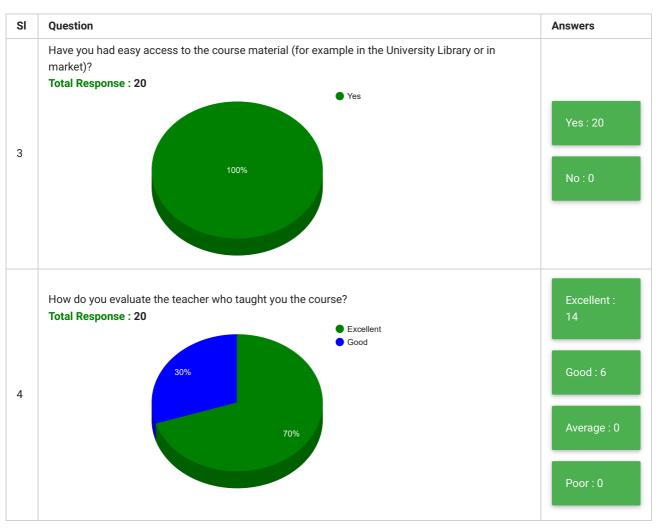

## **Physics Section** Students' Feedback on Curriculum, Teaching and Learning

| Feedback<br>Form | Students' Feedback on Curriculum, Teaching and<br>Learning | Period     | Semester Examination Dec-<br>2020 |
|------------------|------------------------------------------------------------|------------|-----------------------------------|
| School           | School of Sciences                                         | Department | Physics Section                   |
| Teacher(s)       | All Teachers                                               | Course(s)  | All Courses                       |