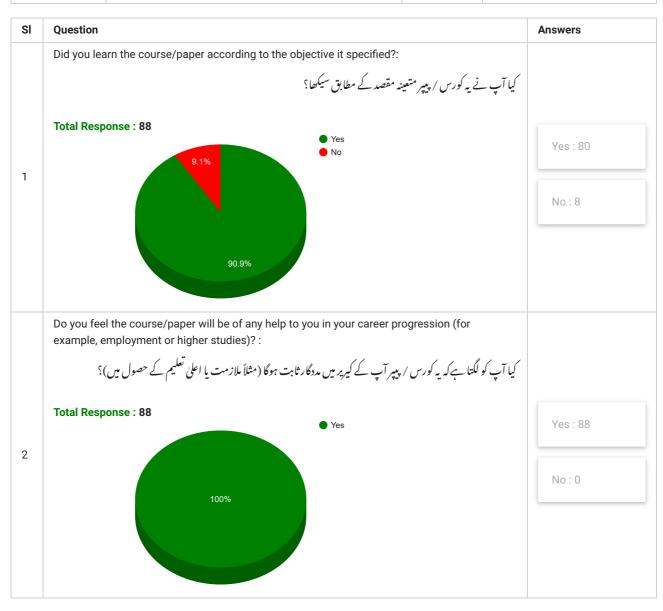

| SI | Question                                                                                                                                                                 | Answer        |
|----|--------------------------------------------------------------------------------------------------------------------------------------------------------------------------|---------------|
| 5  | Any other comment that you wish to make about your course or teacher or learning resources etc.:  کیا آپ کوئی اور رائے دیں گے (کورس 'معلم یا اکتسابی وسائل کے بارے میں)؟ | See Comment • |