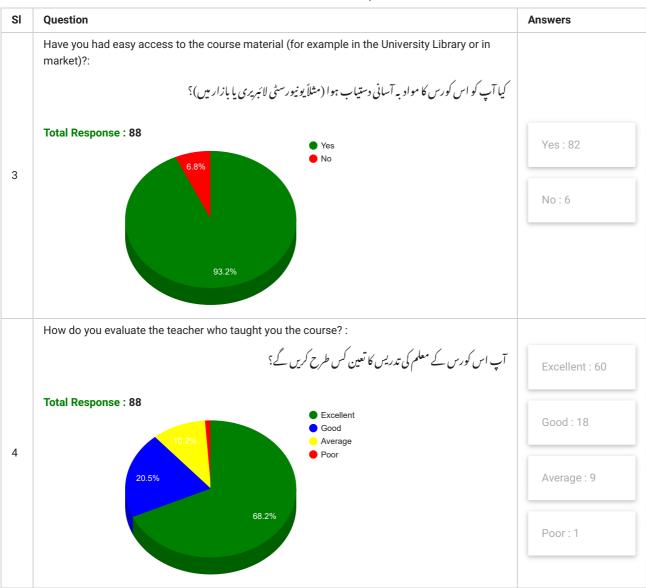

| SI | Question                                                                                                                                                                 | Answer        |
|----|--------------------------------------------------------------------------------------------------------------------------------------------------------------------------|---------------|
| 5  | Any other comment that you wish to make about your course or teacher or learning resources etc.:  کیا آپ کوئی اور رائے دیں گے (کورس 'معلم یا اکتسابی وسائل کے بارے میں)؟ | See Comment • |