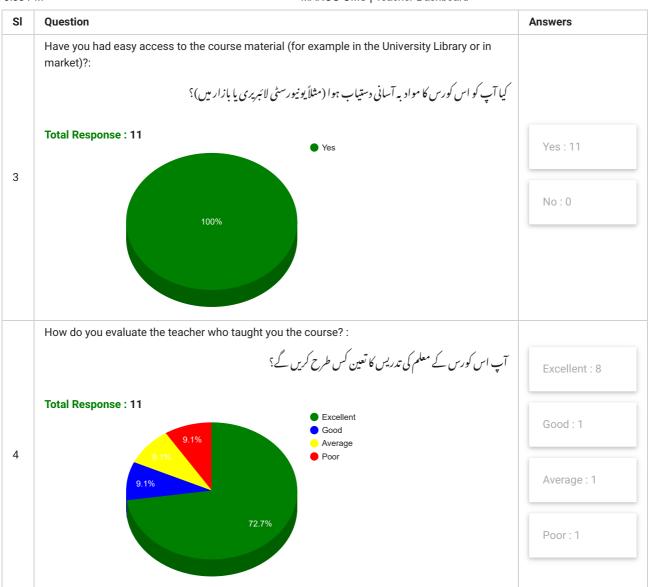

| SI | Question                                                                                                                                                                 | Answer        |
|----|--------------------------------------------------------------------------------------------------------------------------------------------------------------------------|---------------|
| 5  | Any other comment that you wish to make about your course or teacher or learning resources etc.:  کیا آپ کوئی اور رائے دیں گے (کورس 'معلم یا اکتسابی وسائل کے بارے میں)؟ | See Comment ▼ |