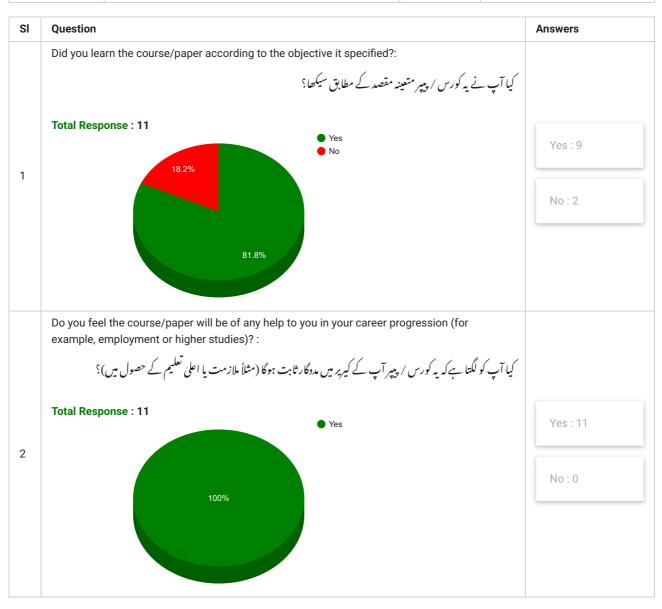

| SI | Question                                                                                                                                                                 | Answer        |
|----|--------------------------------------------------------------------------------------------------------------------------------------------------------------------------|---------------|
| 5  | Any other comment that you wish to make about your course or teacher or learning resources etc.:  کیا آپ کوئی اور رائے دیں گے (کورس 'معلم یا اکتسابی وسائل کے بارے میں)؟ | See Comment ▼ |