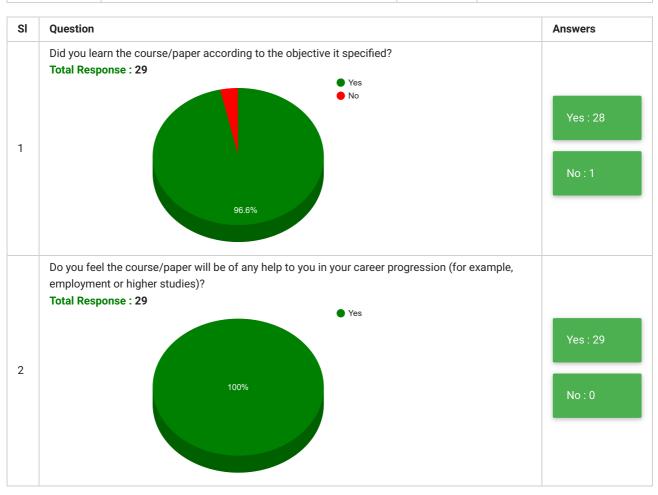

### Students' Feedback on Curriculum, Teaching and Learning

| Feedback<br>Form | Students' Feedback on Curriculum, Teaching and<br>Learning | Period     | Semester Examination May 2019 |
|------------------|------------------------------------------------------------|------------|-------------------------------|
| School           | School of Sciences                                         | Department | Botany Section                |
| Teacher(s)       | All Teachers                                               | Course(s)  | All Courses                   |