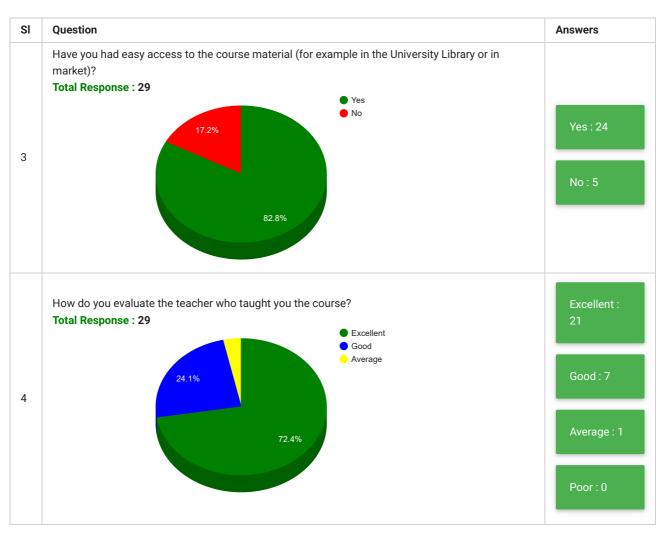

### Students' Feedback on Curriculum, Teaching and Learning

| Feedback<br>Form | Students' Feedback on Curriculum, Teaching and<br>Learning | Period     | Semester Examination May 2019 |
|------------------|------------------------------------------------------------|------------|-------------------------------|
| School           | School of Sciences                                         | Department | Botany Section                |
| Teacher(s)       | All Teachers                                               | Course(s)  | All Courses                   |