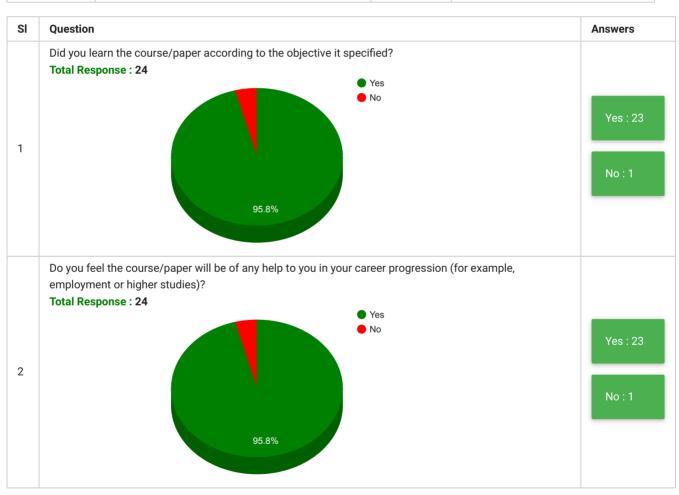

## College of Teacher Education - Aurangabad Students' Feedback on Curriculum, Teaching and Learning

| Feedback<br>Form | Students' Feedback on Curriculum, Teaching and<br>Learning | Period     | Semester Examination May 2019                |
|------------------|------------------------------------------------------------|------------|----------------------------------------------|
| School           | Colleges of Teacher Education                              | Department | College of Teacher Education -<br>Aurangabad |
| Teacher(s)       | All Teachers                                               | Course(s)  | All Courses                                  |