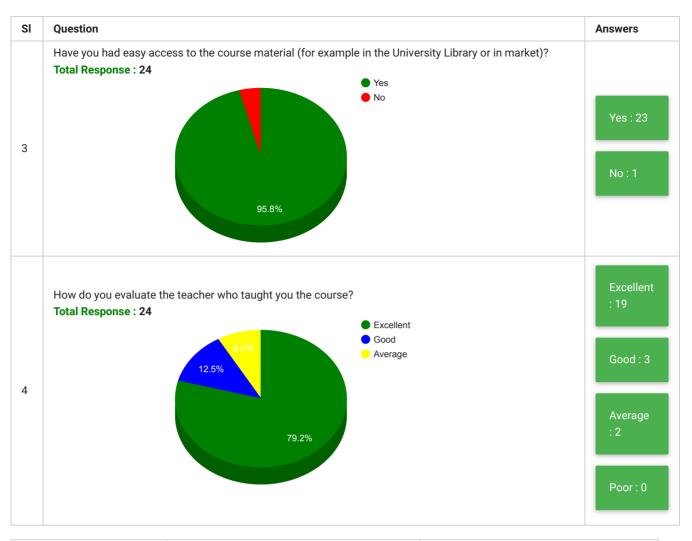

## College of Teacher Education - Aurangabad Students' Feedback on Curriculum, Teaching and Learning

| Feedback<br>Form | Students' Feedback on Curriculum, Teaching and<br>Learning | Period     | Semester Examination May 2019                |
|------------------|------------------------------------------------------------|------------|----------------------------------------------|
| School           | Colleges of Teacher Education                              | Department | College of Teacher Education -<br>Aurangabad |
| Teacher(s)       | All Teachers                                               | Course(s)  | All Courses                                  |