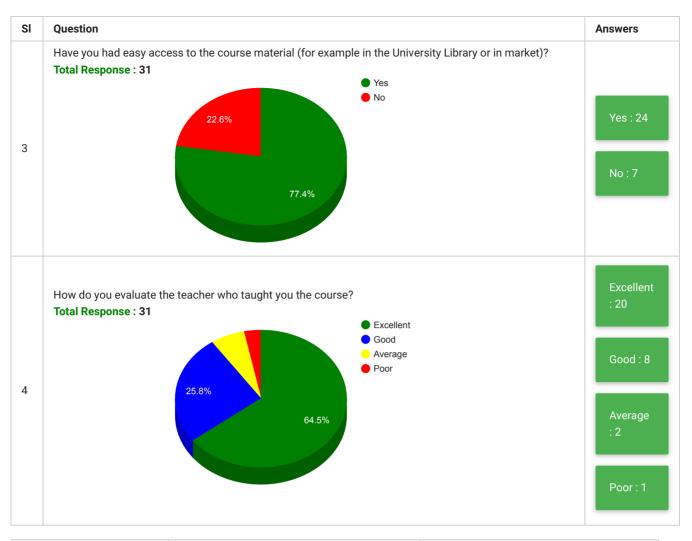

## College of Teacher Education - Bidar Students' Feedback on Curriculum, Teaching and Learning

| Feedback<br>Form | Students' Feedback on Curriculum, Teaching and<br>Learning | Period     | Semester Examination May 2019           |
|------------------|------------------------------------------------------------|------------|-----------------------------------------|
| School           | Colleges of Teacher Education                              | Department | College of Teacher Education -<br>Bidar |
| Teacher(s)       | All Teachers                                               | Course(s)  | All Courses                             |