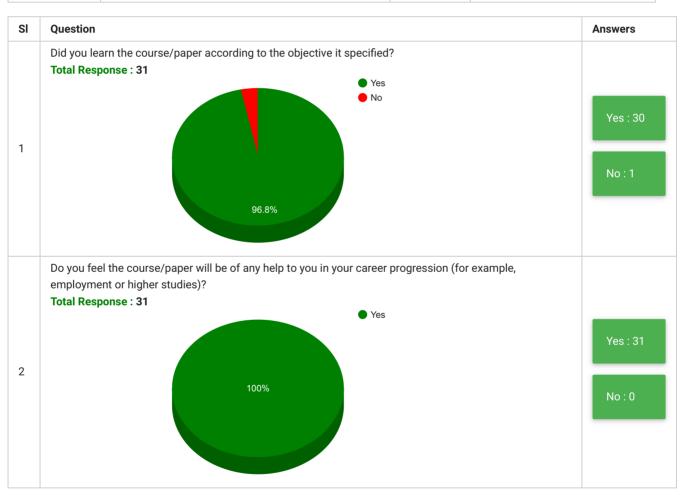

## College of Teacher Education - Bidar Students' Feedback on Curriculum, Teaching and Learning

| Feedback<br>Form | Students' Feedback on Curriculum, Teaching and<br>Learning | Period     | Semester Examination May 2019           |
|------------------|------------------------------------------------------------|------------|-----------------------------------------|
| School           | Colleges of Teacher Education                              | Department | College of Teacher Education -<br>Bidar |
| Teacher(s)       | All Teachers                                               | Course(s)  | All Courses                             |