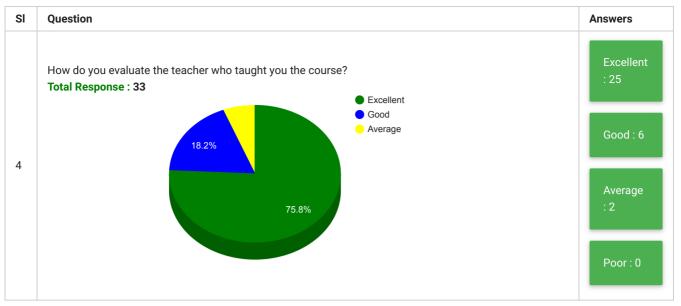

## Department of Commerce Students' Feedback on Curriculum, Teaching and Learning

| Feedback<br>Form | Students' Feedback on Curriculum, Teaching and<br>Learning | Period     | Semester Examination May 2019 |
|------------------|------------------------------------------------------------|------------|-------------------------------|
| School           | School of Commerce & Business Management                   | Department | Department of Commerce        |
| Teacher(s)       | All Teachers                                               | Course(s)  | All Courses                   |