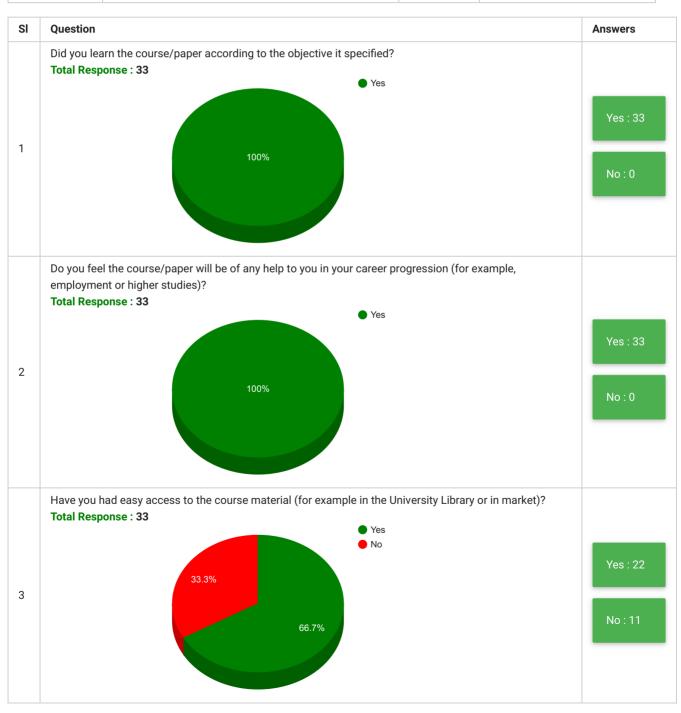

## Department of Commerce Students' Feedback on Curriculum, Teaching and Learning

| Feedback<br>Form | Students' Feedback on Curriculum, Teaching and<br>Learning | Period     | Semester Examination May 2019 |
|------------------|------------------------------------------------------------|------------|-------------------------------|
| School           | School of Commerce & Business Management                   | Department | Department of Commerce        |
| Teacher(s)       | All Teachers                                               | Course(s)  | All Courses                   |