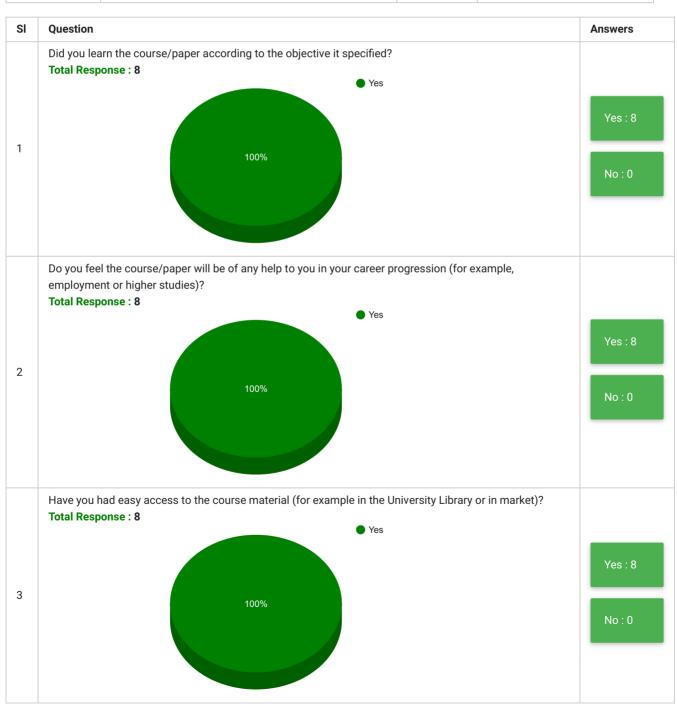

## Department of Hindi Students' Feedback on Curriculum, Teaching and Learning

| Feedback<br>Form | Students' Feedback on Curriculum, Teaching and<br>Learning | Period     | Semester Examination May<br>2019 |
|------------------|------------------------------------------------------------|------------|----------------------------------|
| School           | School of Languages Linguistics & Indology                 | Department | Department of Hindi              |
| Teacher(s)       | All Teachers                                               | Course(s)  | All Courses                      |