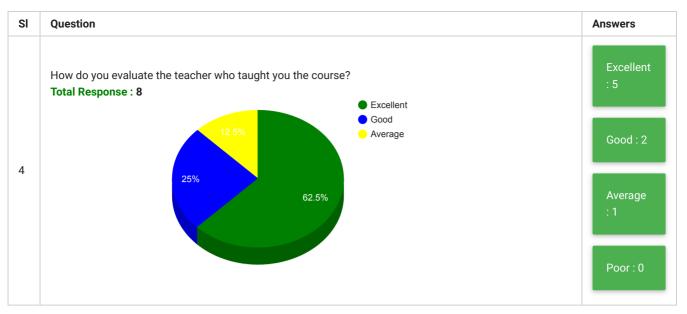

## Department of Hindi Students' Feedback on Curriculum, Teaching and Learning

| Feedback<br>Form | Students' Feedback on Curriculum, Teaching and<br>Learning | Period     | Semester Examination May<br>2019 |
|------------------|------------------------------------------------------------|------------|----------------------------------|
| School           | School of Languages Linguistics & Indology                 | Department | Department of Hindi              |
| Teacher(s)       | All Teachers                                               | Course(s)  | All Courses                      |