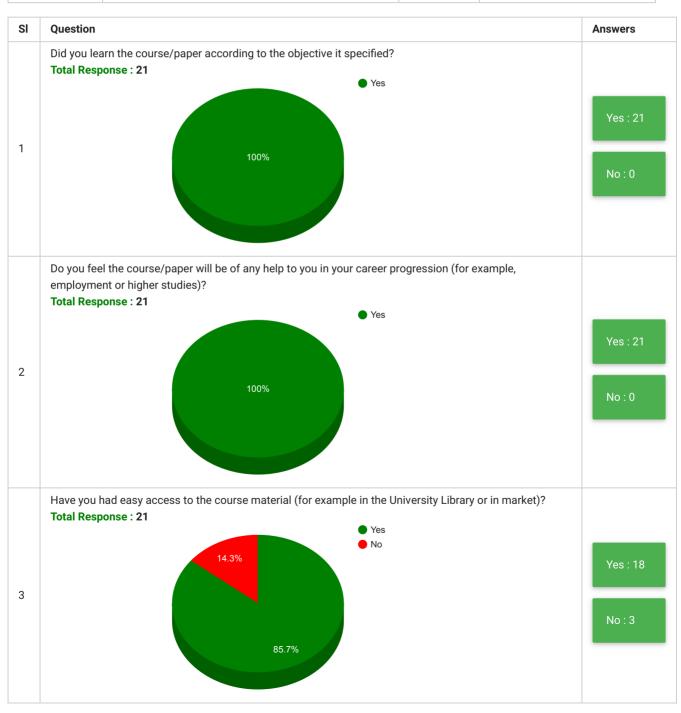

ल उर्दू यूनिवर्सिटी

## MAULANA AZAD NATIONAL URDU UNIVERSITY

Gachibowli Hyderabad - 500 032 Phone: 91- 40- 23006612-15 Web: http://www.manuu.ac.in A central University Accrediterd 'A' Grade by NAAC

## Department of Islamic Studies Students' Feedback on Curriculum, Teaching and Learning

| Feedback<br>Form | Students' Feedback on Curriculum, Teaching and<br>Learning | Period     | Semester Examination May 2019 |
|------------------|------------------------------------------------------------|------------|-------------------------------|
| School           | School of Arts & Social Sciences                           | Department | Department of Islamic Studies |
| Teacher(s)       | All Teachers                                               | Course(s)  | All Courses                   |





| SI      | Question Answer                                                                                                              |  |  |
|---------|------------------------------------------------------------------------------------------------------------------------------|--|--|
| 5       | Any other comment that you wish to make about your course or teacher or learning resources etc.                              |  |  |
| Answers |                                                                                                                              |  |  |
| 1       | Good                                                                                                                         |  |  |
| 2       | I want good teacher for this subject