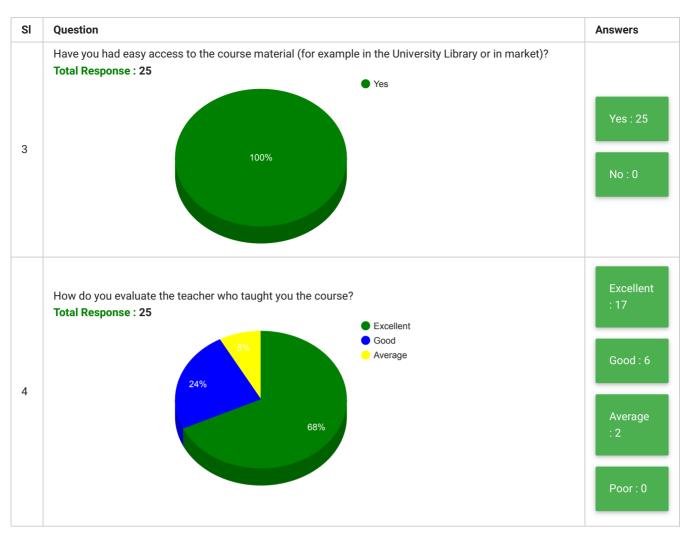

## Department of Public Administration Students' Feedback on Curriculum, Teaching and Learning

| Feedback<br>Form | Students' Feedback on Curriculum, Teaching and<br>Learning | Period     | Semester Examination May 2019          |
|------------------|------------------------------------------------------------|------------|----------------------------------------|
| School           | School of Arts & Social Sciences                           | Department | Department of Public<br>Administration |
| Teacher(s)       | All Teachers                                               | Course(s)  | All Courses                            |