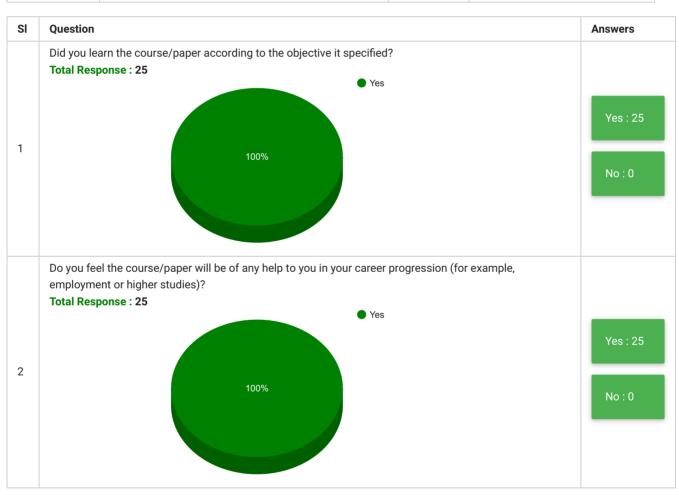

## Department of Public Administration Students' Feedback on Curriculum, Teaching and Learning

| Feedback<br>Form | Students' Feedback on Curriculum, Teaching and<br>Learning | Period     | Semester Examination May 2019          |
|------------------|------------------------------------------------------------|------------|----------------------------------------|
| School           | School of Arts & Social Sciences                           | Department | Department of Public<br>Administration |
| Teacher(s)       | All Teachers                                               | Course(s)  | All Courses                            |