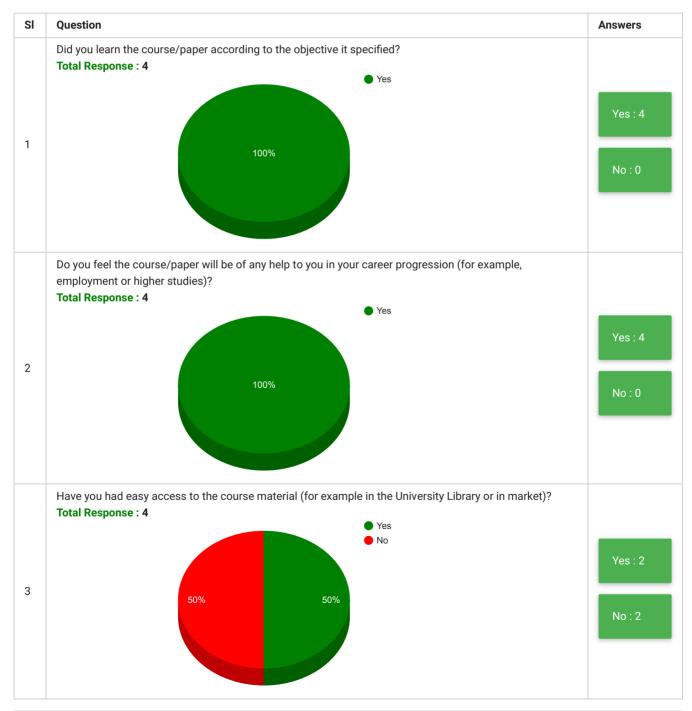

ورسی मौलाना आज़ाद नेशनल उर्दू यूनिवर्सिटी MAULANA AZAD NATIONAL URDU UNIVERSITY

Gachibowli Hyderabad - 500 032 Phone: 91- 40- 23006612-15 Web: http://www.manuu.ac.in A central University Accrediterd 'A' Grade by NAAC

## Department of Sociology Students' Feedback on Curriculum, Teaching and Learning

| Feedback<br>Form | Students' Feedback on Curriculum, Teaching and Learning | Period     | Semester Examination May 2019 |
|------------------|---------------------------------------------------------|------------|-------------------------------|
| School           | School of Arts & Social Sciences                        | Department | Department of Sociology       |
| Teacher(s)       | All Teachers                                            | Course(s)  | All Courses                   |





| SI      | Question                                                                                        | Answer |  |  |
|---------|-------------------------------------------------------------------------------------------------|--------|--|--|
| 5       | Any other comment that you wish to make about your course or teacher or learning resources etc. |        |  |  |
| Answers |                                                                                                 |        |  |  |
| 1       | NO                                                                                              |        |  |  |
| 2       | Best teacher                                                                                    |        |  |  |
| 3       | Nhi