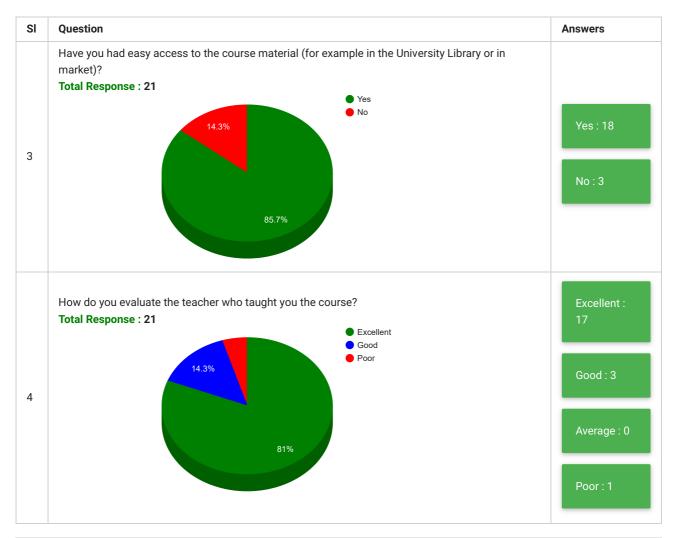

## Students' Feedback on Curriculum, Teaching and Learning

| Feedback<br>Form | Students' Feedback on Curriculum, Teaching and Learning | Period     | Semester Examination May 2019 |
|------------------|---------------------------------------------------------|------------|-------------------------------|
| School           | School of Sciences                                      | Department | Physics Section               |
| Teacher(s)       | All Teachers                                            | Course(s)  | All Courses                   |