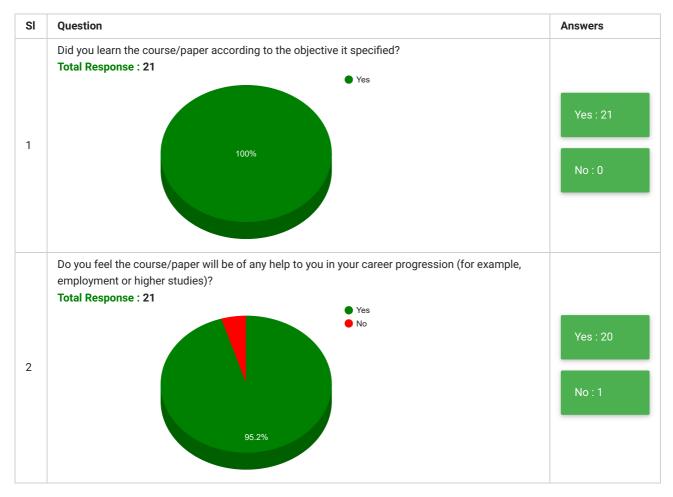

## Students' Feedback on Curriculum, Teaching and Learning

| Feedback<br>Form | Students' Feedback on Curriculum, Teaching and Learning | Period     | Semester Examination May 2019 |
|------------------|---------------------------------------------------------|------------|-------------------------------|
| School           | School of Sciences                                      | Department | Physics Section               |
| Teacher(s)       | All Teachers                                            | Course(s)  | All Courses                   |