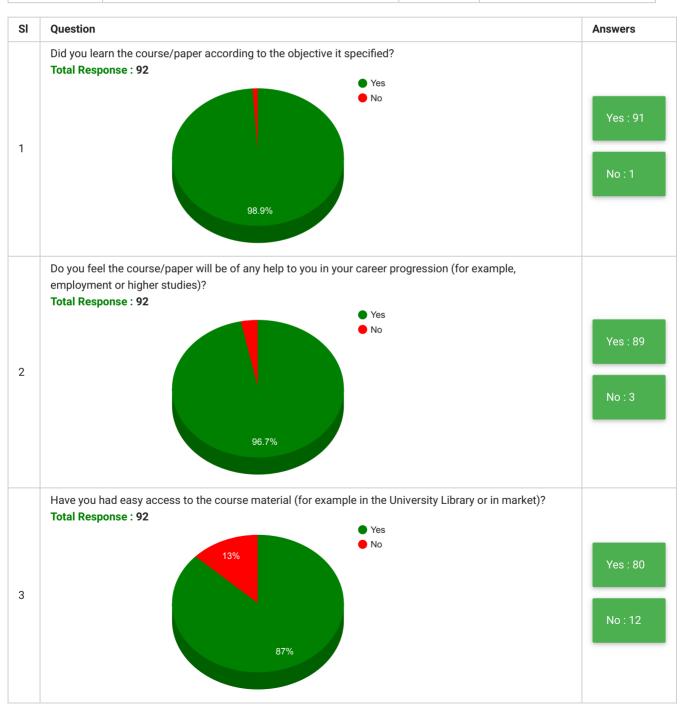

नेशनल उर्दू यूनिवर्सिटी

#### MAULANA AZAD NATIONAL URDU UNIVERSITY

Gachibowli Hyderabad - 500 032 Phone: 91- 40- 23006612-15 Web: http://www.manuu.ac.in A central University Accrediterd 'A' Grade by NAAC

### All Departments

#### Students' Feedback on Curriculum, Teaching and Learning

| Feedback<br>Form | Students' Feedback on Curriculum, Teaching and<br>Learning | Period     | Semester Examination May 2019 |
|------------------|------------------------------------------------------------|------------|-------------------------------|
| School           | School of Commerce & Business Management                   | Department | All Departments               |
| Teacher(s)       | All Teachers                                               | Course(s)  | All Courses                   |





| SI      | Question                                                                                                           |  |  |  |
|---------|--------------------------------------------------------------------------------------------------------------------|--|--|--|
| 31      | Question Answer                                                                                                    |  |  |  |
| 5       | Any other comment that you wish to make about your course or teacher or learning resources etc.                    |  |  |  |
| Answers |                                                                                                                    |  |  |  |
| 1       | teaching style of sir is good