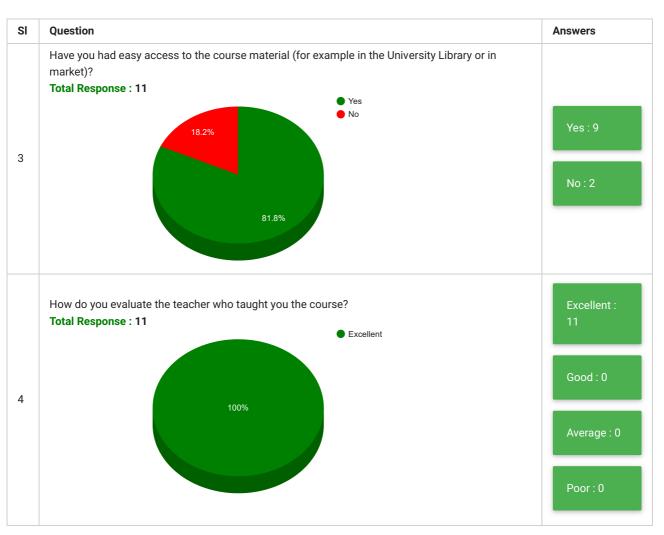

## **Zoology Section** Students' Feedback on Curriculum, Teaching and Learning

| Feedback<br>Form | Students' Feedback on Curriculum, Teaching and<br>Learning | Period     | Semester Examination May 2019 |
|------------------|------------------------------------------------------------|------------|-------------------------------|
| School           | School of Sciences                                         | Department | Zoology Section               |
| Teacher(s)       | All Teachers                                               | Course(s)  | All Courses                   |