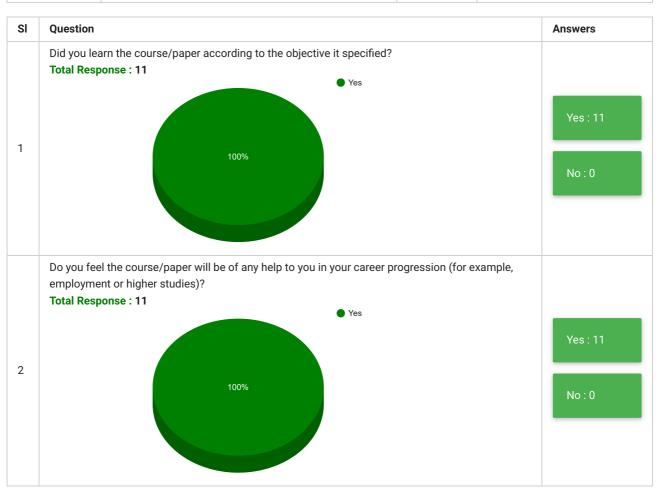

## **Zoology Section** Students' Feedback on Curriculum, Teaching and Learning

| Feedback<br>Form | Students' Feedback on Curriculum, Teaching and<br>Learning | Period     | Semester Examination May 2019 |
|------------------|------------------------------------------------------------|------------|-------------------------------|
| School           | School of Sciences                                         | Department | Zoology Section               |
| Teacher(s)       | All Teachers                                               | Course(s)  | All Courses                   |