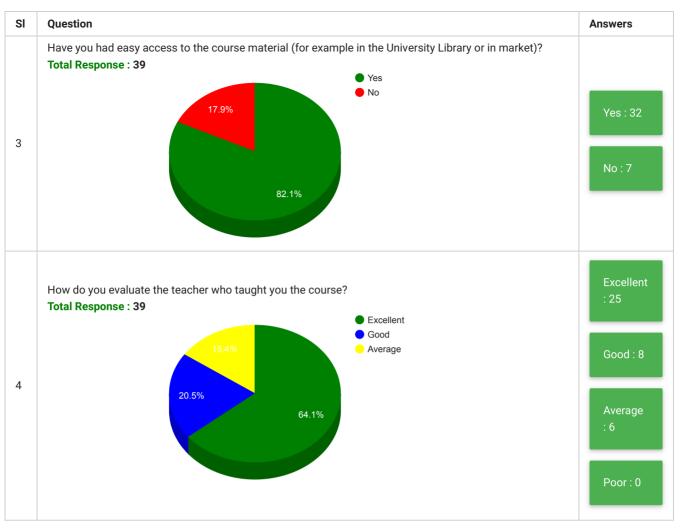

## College of Teacher Education - Asansol Students' Feedback on Curriculum, Teaching and Learning

| Feedback<br>Form | Students' Feedback on Curriculum, Teaching and<br>Learning | Period     | Semester Examination May-2020             |
|------------------|------------------------------------------------------------|------------|-------------------------------------------|
| School           | Colleges of Teacher Education                              | Department | College of Teacher Education -<br>Asansol |
| Teacher(s)       | All Teachers                                               | Course(s)  | All Courses                               |