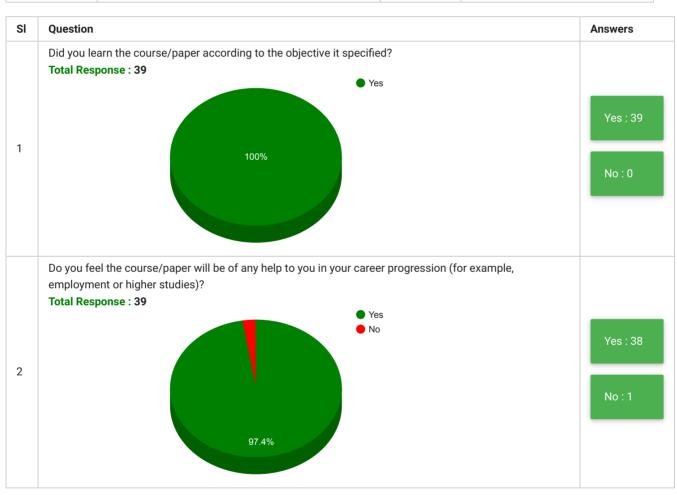

## College of Teacher Education - Asansol Students' Feedback on Curriculum, Teaching and Learning

| Feedback<br>Form | Students' Feedback on Curriculum, Teaching and<br>Learning | Period     | Semester Examination May-2020             |
|------------------|------------------------------------------------------------|------------|-------------------------------------------|
| School           | Colleges of Teacher Education                              | Department | College of Teacher Education -<br>Asansol |
| Teacher(s)       | All Teachers                                               | Course(s)  | All Courses                               |