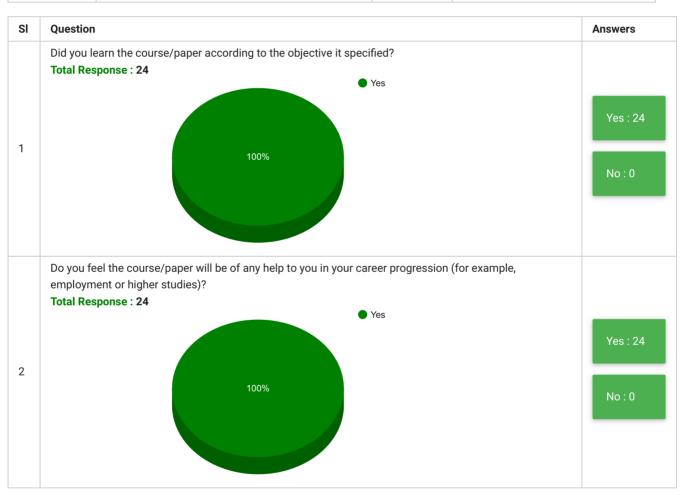

## College of Teacher Education - Aurangabad Students' Feedback on Curriculum, Teaching and Learning

| Feedback<br>Form | Students' Feedback on Curriculum, Teaching and<br>Learning | Period     | Semester Examination May-2020                |
|------------------|------------------------------------------------------------|------------|----------------------------------------------|
| School           | Colleges of Teacher Education                              | Department | College of Teacher Education -<br>Aurangabad |
| Teacher(s)       | All Teachers                                               | Course(s)  | All Courses                                  |