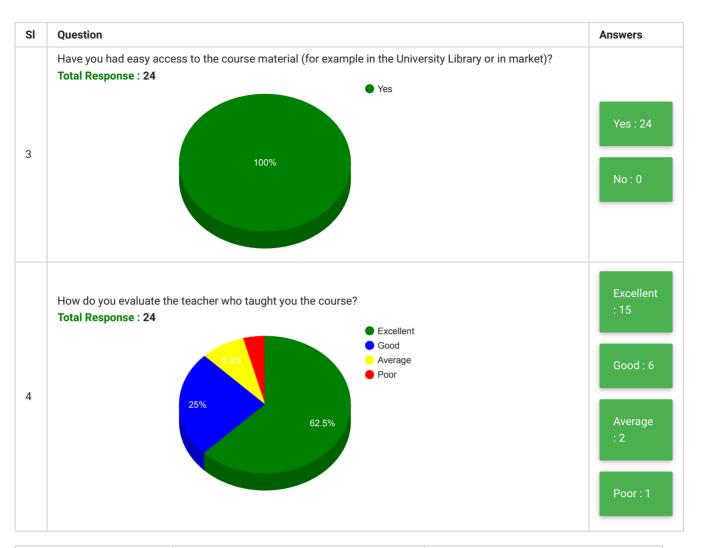

## College of Teacher Education - Aurangabad Students' Feedback on Curriculum, Teaching and Learning

| Feedback<br>Form | Students' Feedback on Curriculum, Teaching and<br>Learning | Period     | Semester Examination May-2020                |
|------------------|------------------------------------------------------------|------------|----------------------------------------------|
| School           | Colleges of Teacher Education                              | Department | College of Teacher Education -<br>Aurangabad |
| Teacher(s)       | All Teachers                                               | Course(s)  | All Courses                                  |