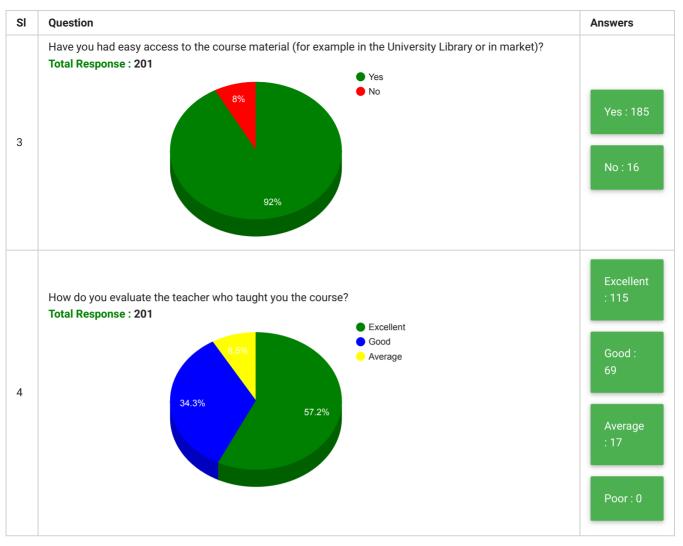

VERSITY

Gachibowli Hyderabad - 500 032 Phone: 91- 40- 23006612-15 Web: http://www.manuu.ac.in A central University Accrediterd 'A' Grade by NAAC

## College of Teacher Education - Bhopal Students' Feedback on Curriculum, Teaching and Learning

| Feedback<br>Form | Students' Feedback on Curriculum, Teaching and<br>Learning | Period     | Semester Examination May-2020            |
|------------------|------------------------------------------------------------|------------|------------------------------------------|
| School           | Colleges of Teacher Education                              | Department | College of Teacher Education -<br>Bhopal |
| Teacher(s)       | All Teachers                                               | Course(s)  | All Courses                              |





| SI      | Question                          | Answer                                                                                          |  |
|---------|-----------------------------------|-------------------------------------------------------------------------------------------------|--|
| 5       | Any other comment that you wis    | Any other comment that you wish to make about your course or teacher or learning resources etc. |  |
| Answers |                                   |                                                                                                 |  |
| 1       | Create educational environment    | Create educational environment                                                                  |  |
| 2       | Teaching strategies are best for  | Teach