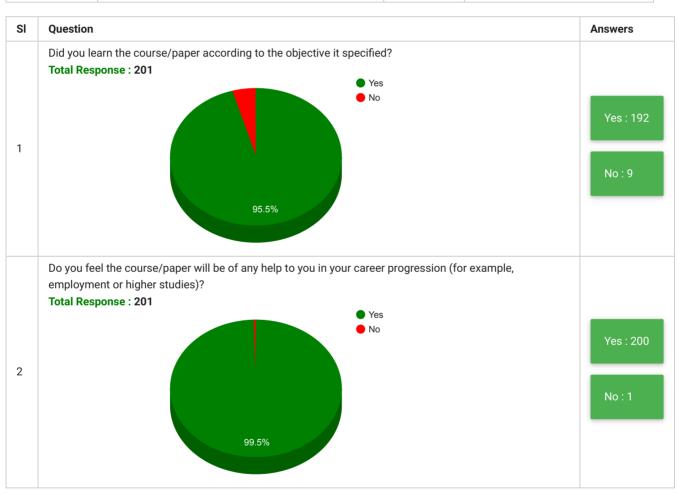

NIVERSITY

Gachibowli Hyderabad - 500 032 Phone: 91- 40- 23006612-15 Web: http://www.manuu.ac.in A central University Accrediterd 'A' Grade by NAAC

## College of Teacher Education - Bhopal Students' Feedback on Curriculum, Teaching and Learning

| Feedback<br>Form | Students' Feedback on Curriculum, Teaching and<br>Learning | Period     | Semester Examination May-2020            |
|------------------|------------------------------------------------------------|------------|------------------------------------------|
| School           | Colleges of Teacher Education                              | Department | College of Teacher Education -<br>Bhopal |
| Teacher(s)       | All Teachers                                               | Course(s)  | All Courses                              |





| SI      | Question                          | Answer                                                                                          |  |
|---------|-----------------------------------|-------------------------------------------------------------------------------------------------|--|
| 5       | Any other comment that you wis    | Any other comment that you wish to make about your course or teacher or learning resources etc. |  |
| Answers |                                   |                                                                                                 |  |
| 1       | Create educational environment    | Create educational environment                                                                  |  |
| 2       | Teaching strategies are best for  | Tea