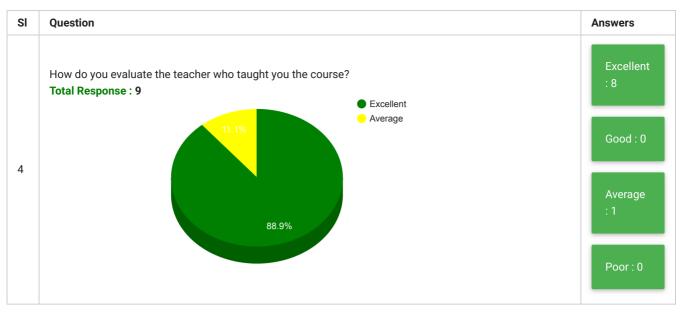

## Department of Arabic Students' Feedback on Curriculum, Teaching and Learning

| Feedback<br>Form | Students' Feedback on Curriculum, Teaching and<br>Learning | Period     | Semester Examination May-<br>2020 |
|------------------|------------------------------------------------------------|------------|-----------------------------------|
| School           | School of Languages Linguistics & Indology                 | Department | Department of Arabic              |
| Teacher(s)       | All Teachers                                               | Course(s)  | All Courses                       |