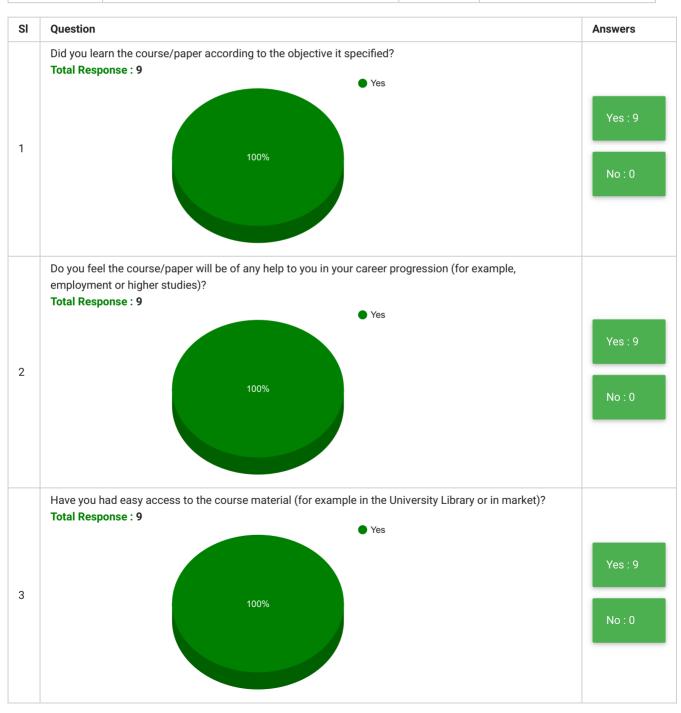

## Department of Arabic Students' Feedback on Curriculum, Teaching and Learning

| Feedback<br>Form | Students' Feedback on Curriculum, Teaching and<br>Learning | Period     | Semester Examination May-<br>2020 |
|------------------|------------------------------------------------------------|------------|-----------------------------------|
| School           | School of Languages Linguistics & Indology                 | Department | Department of Arabic              |
| Teacher(s)       | All Teachers                                               | Course(s)  | All Courses                       |