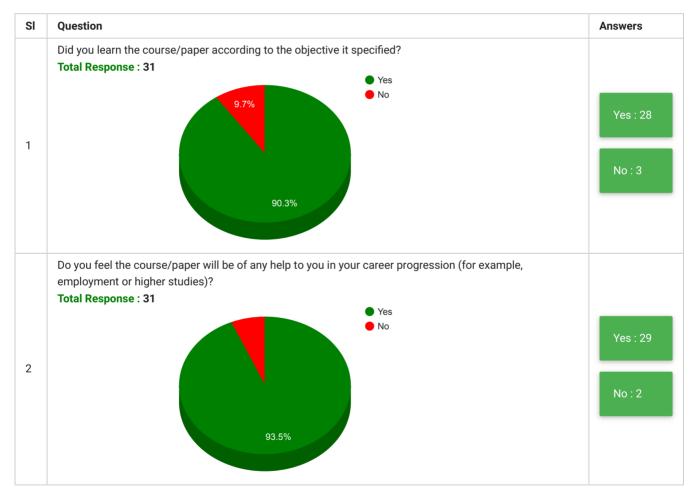

| SI      | Question                                                                                                                                     | Answer                                                                                                                                   |  |  |
|---------|----------------------------------------------------------------------------------------------------------------------------------------------|------------------------------------------------------------------------------------------------------------------------------------------|--|--|
| 5       | Any other comment that you wish t etc.                                                                                                       | Any other comment that you wish to make about your course or teacher or learning resources etc.                                          |  |  |
| Answers |                                                                                                                                              |                                                                                                                                          |  |  |
| 1       | There must be more examples in the clas from the contemporary world.                                                                         |                                                                                                                                          |  |  |
| 2       | The teaching process is excellent but there must be some deep insight on the topic from the existing financing issues.                       |                                                                                                                                          |  |  |
| 3       |                                                                                                                                              | Teaching approach is exceptional and way of interaction is extraordinary but the teacher should be more participative on the activities. |  |  |
| 4       | As we are not from the law backgro                                                                                                           | As we are not from the law background so the examples must be more practicle.                                                            |  |  |
| 5       | The teaching process is excellent but there must be some deep insight on the topic from the existing financing issues.                       |                                                                                                                                          |  |  |
| 6       | Teaching approach is exceptional and way of interaction is extraordinary but should be more participative on the activities by the students. |                                                                                                                                          |  |  |
| 7       | Good                                                                                                                                         |                                                                                                                                          |  |  |
| 8       | Nothing                                                                                                                                      |                                                                                                                                          |  |  |
| 9       | No                                                                                                                                           |                                                                                                                                          |  |  |
| 10      | Good course                                                                                                                                  |                                                                                                                                          |  |  |
| 11      | Good                                                                                                                                         |                                                                                                                                          |  |  |
| 12      | Good                                                                                                                                         |                                                                                                                                          |  |  |
| 13      | Not Comment                                                                                                                                  |                                                                                                                                          |  |  |
| 14      | Very good teacher and good familar with students.                                                                                            |                                                                                                                                          |  |  |