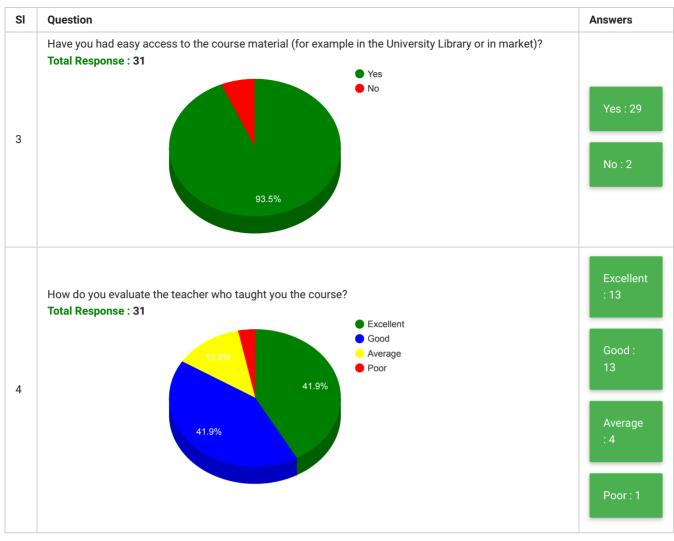

| SI      | Question                                                                                                                                     | Answer                                                                                                                                   |  |  |
|---------|----------------------------------------------------------------------------------------------------------------------------------------------|------------------------------------------------------------------------------------------------------------------------------------------|--|--|
| 5       | Any other comment that you wish t etc.                                                                                                       | Any other comment that you wish to make about your course or teacher or learning resources etc.                                          |  |  |
| Answers |                                                                                                                                              |                                                                                                                                          |  |  |
| 1       | There must be more examples in the clas from the contemporary world.                                                                         |                                                                                                                                          |  |  |
| 2       | The teaching process is excellent but there must be some deep insight on the topic from the existing financing issues.                       |                                                                                                                                          |  |  |
| 3       |                                                                                                                                              | Teaching approach is exceptional and way of interaction is extraordinary but the teacher should be more participative on the activities. |  |  |
| 4       | As we are not from the law backgro                                                                                                           | As we are not from the law background so the examples must be more practicle.                                                            |  |  |
| 5       | The teaching process is excellent but there must be some deep insight on the topic from the existing financing issues.                       |                                                                                                                                          |  |  |
| 6       | Teaching approach is exceptional and way of interaction is extraordinary but should be more participative on the activities by the students. |                                                                                                                                          |  |  |
| 7       | Good                                                                                                                                         |                                                                                                                                          |  |  |
| 8       | Nothing                                                                                                                                      |                                                                                                                                          |  |  |
| 9       | No                                                                                                                                           |                                                                                                                                          |  |  |
| 10      | Good course                                                                                                                                  |                                                                                                                                          |  |  |
| 11      | Good                                                                                                                                         |                                                                                                                                          |  |  |
| 12      | Good                                                                                                                                         |                                                                                                                                          |  |  |
| 13      | Not Comment                                                                                                                                  |                                                                                                                                          |  |  |
| 14      | Very good teacher and good familar with students.                                                                                            |                                                                                                                                          |  |  |