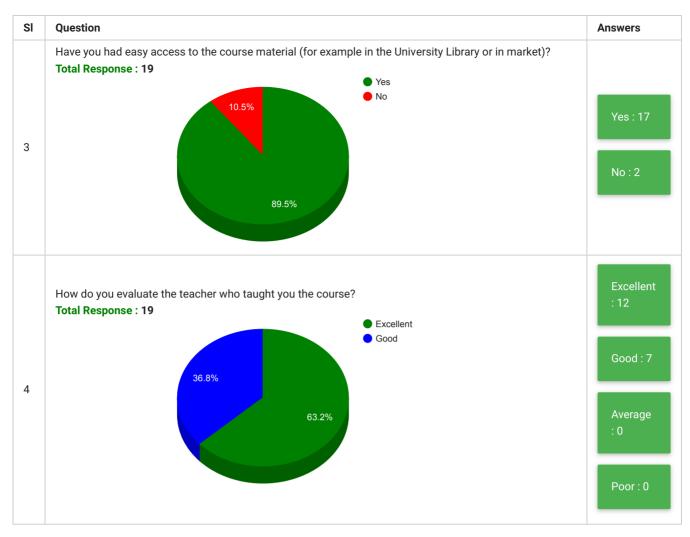

यूनिवर्सिटी MAULANA AZAD NATIONAL URDU UNIVERSITY

Gachibowli Hyderabad - 500 032 Phone: 91- 40- 23006612-15 Web: http://www.manuu.ac.in A central University Accrediterd 'A' Grade by NAAC

## Department of Political Science Students' Feedback on Curriculum, Teaching and Learning

| Feedback<br>Form | Students' Feedback on Curriculum, Teaching and Learning | Period     | Semester Examination May-<br>2020  |
|------------------|---------------------------------------------------------|------------|------------------------------------|
| School           | School of Arts & Social Sciences                        | Department | Department of Political<br>Science |
| Teacher(s)       | All Teachers                                            | Course(s)  | All Courses                        |





| SI      | Question                                                                                        | Answer |  |  |
|---------|-------------------------------------------------------------------------------------------------|--------|--|--|
| 5       | Any other comment that you wish to make about your course or teacher or learning resources etc. |        |  |  |
| Answers |                                                                                                 |        |  |  |
| 1       | Teacher teach us very well. And course is very good.                                            |        |  |  |
| 2       | Good                                                                                            |        |  |  |
| 3       | السلام علیکم محترم جناب ایک ناقص رائ