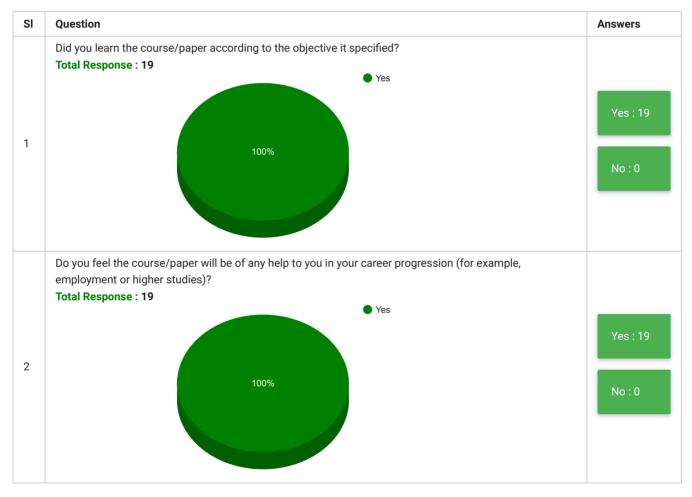

ू यूनिवर्सिटी MAULANA AZAD NATIONAL URDU UNIVERSITY

Gachibowli Hyderabad - 500 032 Phone: 91- 40- 23006612-15 Web: http://www.manuu.ac.in A central University Accrediterd 'A' Grade by NAAC

## Department of Political Science Students' Feedback on Curriculum, Teaching and Learning

| Feedback<br>Form | Students' Feedback on Curriculum, Teaching and Learning | Period     | Semester Examination May-<br>2020  |
|------------------|---------------------------------------------------------|------------|------------------------------------|
| School           | School of Arts & Social Sciences                        | Department | Department of Political<br>Science |
| Teacher(s)       | All Teachers                                            | Course(s)  | All Courses                        |





| SI      | Question                                                                                        | Answer |  |  |
|---------|-------------------------------------------------------------------------------------------------|--------|--|--|
| 5       | Any other comment that you wish to make about your course or teacher or learning resources etc. |        |  |  |
| Answers |                                                                                                 |        |  |  |
| 1       | Teacher teach us very well. And course is very good.                                            |        |  |  |
| 2       | Good                                                                                            |        |  |  |
| 3       | السلام علیکم محترم جناب ایک ناقص ر